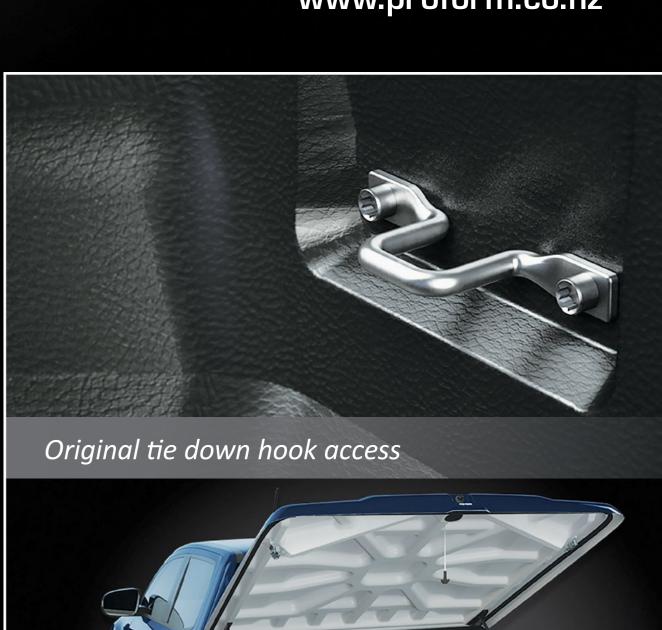

## EASE.

- » PRO-FORM Bedliners are quick and easy to install
- » Non-drill fitment
- » Easy access to factory-fitted tie hooks

PRO-FORM offers a complete range of solutions for all makes and models in both Under-rail and Over-rail options.