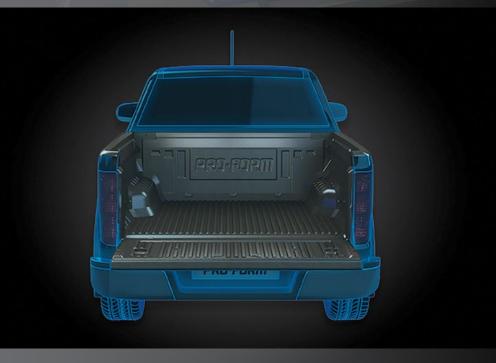

ck from whatever life throws at it.

Custom moulded for your vehicle from highly durable materials, PRO-FORM Bedliners provide long lasting and stylish protection to keep your pickup truck looking like new – no matter how you use it.

## PROTECT.

- » Moulded from a superior UV and chemical resistant Polyethylene that is tough and durable
- » Won't corrode or break down in any environment that your truck operates

## STYLE.

- » PRO-FORM's unique subtle and organic style
- » Bedliners that both compliment and enhances the appearance of your truck

## EASE.

- » PRO-FORM Bedliners are quick and easy to install
- » Non-drill fitment
- » Easy access to factory-fitted tie hooks

PRO-FORM offers a complete range of solutions for all makes and models in both Under-rail and Over-rail options.





Perfect for under hard lids and soft tonneaus

PRO-FORM Over-rail Bedliner