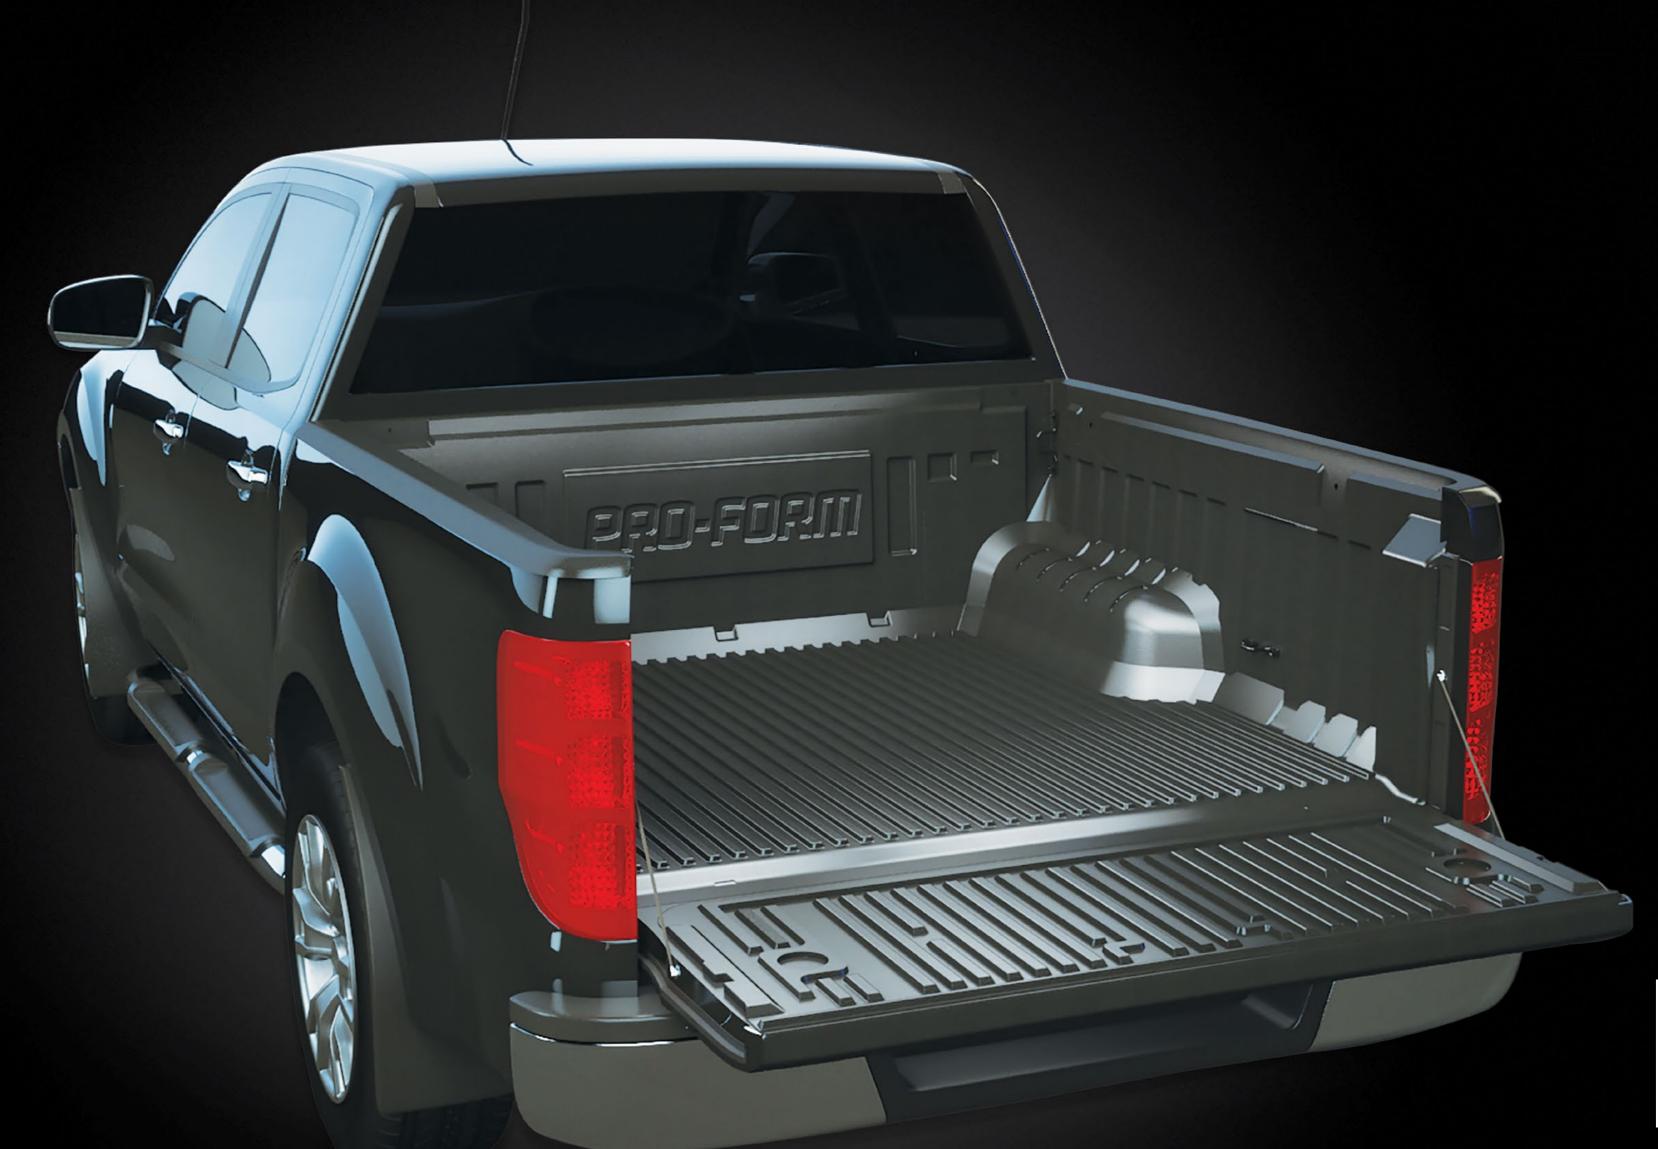

## PROTECTION without compromise.

PRO-FORM Bedliners are tough; protecting your pickup truck from whatever life throws at it.

Custom moulded for your vehicle from highly durable materials, PRO-FORM Bedliners provide long lasting and stylish protection to keep your pickup truck looking like new – no matter how you use it.

## PROTECT.

- » Moulded from a superior UV and chemical resistant Polyethylene that is tough and durable
- » Won't corrode or break down in any environment that your truck operates

## STYLE.

- » PRO-FORM's unique subtle and organic style
- » Bedliners that both compliment and enhances the appearance of your truck

## EASE.

- » PRO-FORM Bedliners are quick and easy to install
- » Non-drill fitment
- » Easy access to factory-fitted tie hooks

PRO-FORM offers a complete range of solutions for all makes and models in both Under-rail and Over-rail options.