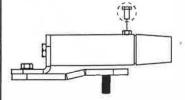

REMOVE RED BOLT ON BOTH RHS AND LHS.

Ensure both Brackets as indicated with \* are in alignment.

This is what it will looks like on the inside when correctly installed.