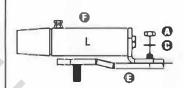

5

At the bottom install the locking nut G supplied onto the existing bolt. See slide 4. Repeat for LHS.

Replace taillight and bolts.

NB: View direction from inside the Vehicle Bin looking towards the Tailgate Remove the bolt on the bracket and

throw away.

Cylinder slides over the bolt on the bracket and then over the stud D.

Ensure cylindar locks flush onto the nut.

Fix washer and M6 Nut onto stud and fasten when tailgate is still open.

Repeat slides 9 to 12 for LHS.