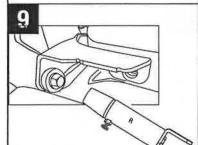

throw away.

Cylinder slides over the bolt on the bracket and then over the stud D.

Ensure cylindar locks flush onto the nut.

Fix washer and M6 Nut onto stud and fasten when tailgate is still open.

Repeat slides 9 to 12 for LHS.