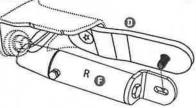

throw away.

Cylinder slides over the bolt on the bracket and then over the stud D.

Ensure cylindar locks flush onto the nut.

Fix washer and M6 Nut onto stud and fasten when tailgate is still open.

Repeat slides 9 to 12 for LHS.