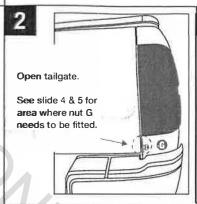

## CAUTION:

Do not remove the red bolt from cylinder E until fully installed - if you do you will loose the pre-tention.

Remove the two bolts on RHS & LHS. Once the bolts are removed the taillights will clip from the vehicle body.