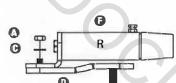

## RL0056 (M6) 0

@ RL0058L

1 RL0058

EZDown Reloaded Hilux RL0050

Right Hand Side (RHS) and Left Hand Side (LHS) are determined when sitting in the Drivers side of the Vehicle.

## CAUTION:

Do not remove the red bolt from cylinder E until fully installed - if you do you will loose the pre-tention.

Remove the two bolts on RHS & LHS. Once the bolts are removed the taillights will clip from the vehicle body.