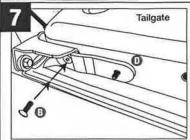

5

At the bottom install the locking nut G supplied onto the existing bolt. See slide 4. Repeat for LHS.

Replace taillight and bolts.

NB: View direction from inside the Vehicle Bin looking towards the Tailgate Remove the bolt on the bracket and