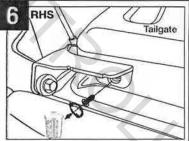

5

At the bottom install the locking nut G supplied onto the existing bolt. See slide 4. Repeat for LHS.

Replace taillight and bolts.

NB: View direction from inside the Vehicle Bin looking towards the Tailgate Remove the bolt on the bracket and

View from inside vehicle looking out. Insert bracket and fasten M8 capscrew Repeat slides 2 to 7 on LHS.

RHS - Fit Cylinder in position shown by sliding over end bolt and will lock in this position - see slide 10