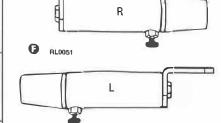

## RL0056 (M6) 0

@ RL0058L

1 RL0058

EZDown Reloaded Hilux RL0050

Right Hand Side (RHS) and Left Hand Side (LHS) are determined when sitting in the Drivers side of the Vehicle.