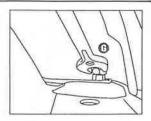

5

At the bottom install the locking nut G supplied onto the existing bolt. See slide 4. Repeat for LHS.

Replace taillight and bolts.

NB: View direction from inside the Vehicle Bin looking towards the Tailgate Remove the bolt on the bracket and