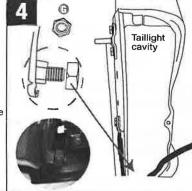

5

At the bottom install the locking nut G supplied onto the existing bolt. See slide 4. Repeat for LHS.

Replace taillight and bolts.

NB: View direction from inside the Vehicle Bin looking towards the Tailgate Remove the bolt on the bracket and