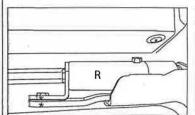

View from inside vehicle looking out. Insert bracket and fasten M8 capscrew Repeat slides 2 to 7 on LHS.

RHS - Fit Cylinder in position shown by sliding over end bolt and will lock in this position - see slide 10