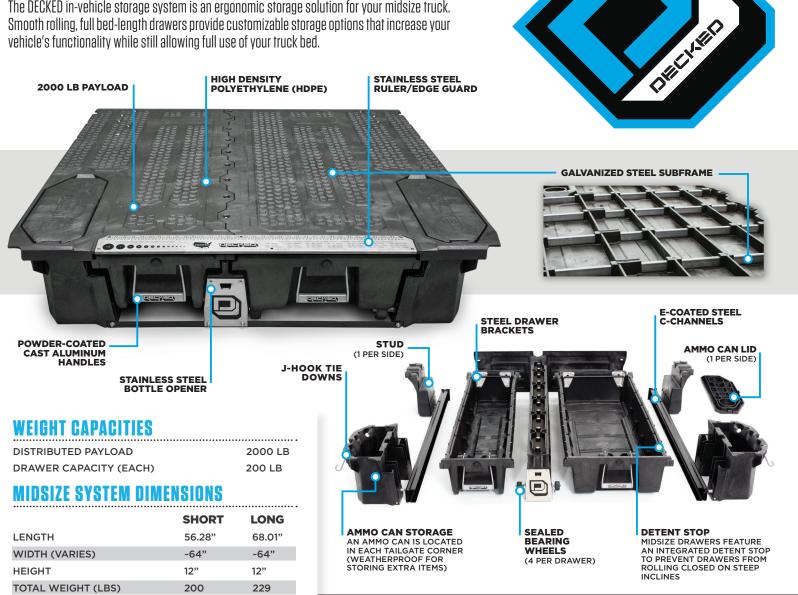

## **MIDSIZE TRUCKS**

The DECKED in-vehicle storage system is an ergonomic storage solution for your midsize truck. Smooth rolling, full bed-length drawers provide customizable storage options that increase your vehicle's functionality while still allowing full use of your truck bed.

DECKED.COM/TECHNICAL-SPECS-MIDSIZE FOR MORE DETAILS

FULLY ENGINEERED: DECKED is engineered with a galvanized steel skeleton in-molded to High Density Polyethylene (HDPE)

**KEY FEATURES** 

STRENGTH-TO-WEIGHT: 2000lb payload, 200lb per drawer capacity at an overall weight of 200-230lbs