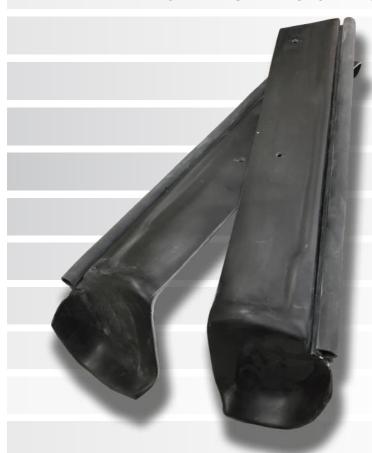

# 1 x Set of mouldings

(L & R)

8 x 6mm Washers.

4 x 6mm x 16mm Screws.

4 x 6mm Locking Nuts.

(The water defense kit is designed to fit the Truckman Classic and Utility hardtops but could be trimmed down to fit with other products such as tonneaus)

The plastic can be trimmed with a hacksaw or a jigsaw fitted with a fine blade. Round off any sharp edges with a file before fitting.