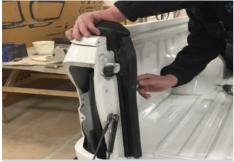

7. Drill 6mm holes, in the positions marked, through the vehicle body. Treat cut edges with rust inhibitor.

8. Insert the 6mm x 16mm screws, with a washer fitted, through the moulding from the inside of the load bed. Fit another washer and a locking nut on to each one inside the light recess.

9. The Truckman Classic or Utility hardtop can now be fitted (or re-fitted).

IF A LINER IS TO BE FITTED TO THE VEHICLE THIS WILL NEED TO BE TRIMMED AS IN THE ILLUSTRATIONS BELOW. THE LINER SHOULD BE MARKED OUT AND REMOVED BEFORE TRIMMING WITH A SHARP KNIFE OR A SAW (AIR SAW OR JIGSAW) ANY ROUGH EDGES OR BURRS SHOULD BE REMOVED.