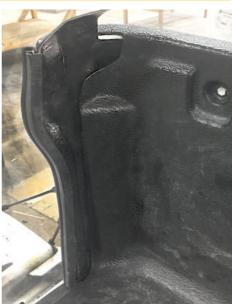

9. The Truckman Classic or Utility hardtop can now be fitted (or re-fitted).

IF A LINER IS TO BE FITTED TO THE VEHICLE THIS WILL NEED TO BE TRIMMED AS IN THE ILLUSTRATIONS BELOW. THE LINER SHOULD BE MARKED OUT AND REMOVED BEFORE TRIMMING WITH A SHARP KNIFE OR A SAW (AIR SAW OR JIGSAW) ANY ROUGH EDGES OR BURRS SHOULD BE REMOVED.