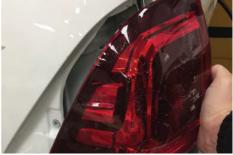

3. Locate and remove the rear light cluster retaining screws

4. Remove both O/S and N/S units.

5. With liner removed, offer up the units to the vehicle as shown

6. On the reverse, mark through the predrilled holes on to the vehicle body.

7. Drill 6mm holes, in the positions marked, through the vehicle body. Treat cut edges with rust inhibitor.

8. Insert the 6mm x 16mm screws, with a washer fitted, through the moulding from the inside of the load bed. Fit another washer and a locking nut on to each one inside the light recess.