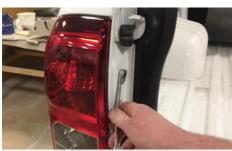

3. Locate and remove the rear light cluster retaining screws

4. Remove both O/S and N/S units.

5. With liner removed, offer up the units to the vehicle as shown

6. On the reverse, mark through the predrilled holes on to the vehicle body.

7. Drill 6mm holes, in the positions marked, through the vehicle body. Treat cut edges with rust inhibitor.

8. Insert the 6mm x 16mm screws, with a washer fitted, through the moulding from the inside of the load bed. Fit another washer and a locking nut on to each one inside the light recess.