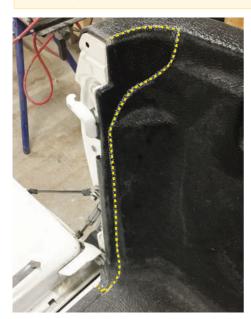

9. The Truckman Classic or Utility hardtop can now be fitted (or re-fitted).

IF A LINER IS TO BE FITTED TO THE VEHICLE THIS WILL NEED TO BE TRIMMED AS IN THE ILLUSTRATIONS BELOW. THE LINER SHOULD BE MARKED OUT AND REMOVED BEFORE TRIMMING WITH A SHARP KNIFE OR A SAW (AIR SAW OR JIGSAW) ANY ROUGH EDGES OR BURRS SHOULD BE REMOVED.