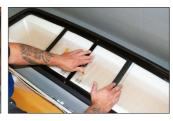

### Fitting

Lift the hardtop onto the bed.

2 Loosely fit the clamps in between the gaps in the black rubber strip.

Align the top centrally on the bed. Ensure there is a gap between the hardtop and the vehicle cab, and that the seal under the hardtop door is just touching the tailgate or bedliner.