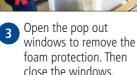

## Preparation

- Remove the cardboard packaging from around the top. Keep the packaging intact.
- Remove the fitting kit and close the bulkhead window.

- In the fitting kit, remove the bolt caps from the clamp locks and completely unscrew each of them
  - Thoroughly clean the rear window of the pickup and the hardtop's bulkhead window.