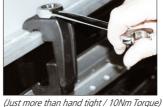

### MAINTENANCE

Use a light oil to lubricate the lock and hinges. Check the tightness of the fixing clamps / bolts. (Just more than hand tight / 10Nm Torque)