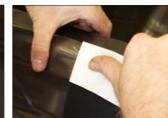

# Additional Fitting

Remove the roll of tape from the bag.

Cut one end of the tape square.

- Partly remove the backing from the tape.
- Carefully apply it to the tailgate, rubbing outwards to remove any bubbles as you go.

Trim the tape square at the other end.