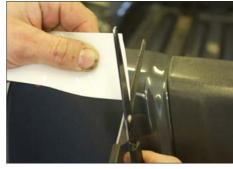

# Additional Fitting

Remove the roll of tape from the bag.

Cut one end of the tape square.

- Partly remove the backing from the tape.
- Carefully apply it to the tailgate, rubbing outwards to remove any bubbles as you go.

Trim the tape square at the other end.