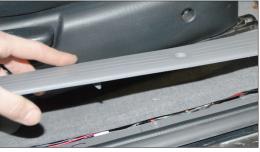

Check that the hardtop locks an unlocks with the vehicle's remote.

Replace all door trim and cable tie all external wire to the chassis. Repeat steps 9-12 to check everything still works.