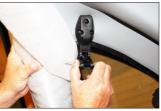

Replace the bolt caps onto the clamps.

In the light cluster solder the RED (Brake) and BLACK (Earth) wires as shown.

Under the tailgate, solder the **GREY** (+12V) wire to the towbar electrics, as shown.