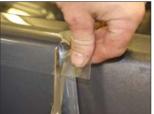

### Fitting

Lift the hardtop onto the bed.

2 Loosely fit the clamps in between the gaps in the black rubber strip.

Align the top centrally on the bed. Ensure there is a gap between the hardtop and the vehicle cab, and that the seal under the hardtop door is just touching the tailgate or bedliner.

Replace the bolt caps onto the clamps.

In the light cluster solder the RED (Brake) and BLACK (Earth) wires as shown.

Under the tailgate, solder the **GREY** (+12V) wire to the towbar electrics, as shown.