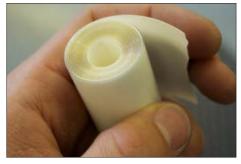

# Additional Fitting

Remove the roll of tape from the bag.

Cut one end of the tape square.

- Partly remove the backing from the tape.
- Carefully apply it to the tailgate, rubbing outwards to remove any bubbles as you go.