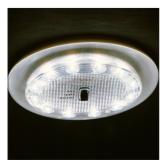

Replace the bolt caps onto the clamps.

In the light cluster solder the RED (Brake) and BLACK (Earth) wires as shown.

Under the tailgate, solder the **GREY** (+12V) wire to the towbar electrics, as shown.

- Open the hardtop door.
  Ensure the light is set to
  "Door" and that the interior
  light is on. Close the door
  and check it switches off.
- Press the brake pedal to check the brake light is on. Use reflective surfaces or a second person.