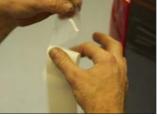

## Preparation

- Remove the cardboard packaging from around the top. Keep the packaging intact.
- Remove the fitting kit and close the bulkhead window.

- In the fitting kit, remove the bolt caps from the clamp locks and completely unscrew each of them
  - Thoroughly clean the rear window of the pickup and the hardtop's bulkhead window.