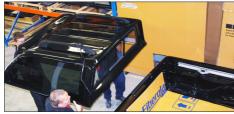

### Fitting

Lift the hardtop onto the bed.

2 Loosely fit the clamps in between the gaps in the black rubber strip.

Align the top centrally on the bed. Ensure there is a gap between the hardtop and the vehicle cab, and that the seal under the hardtop door is just touching the tailgate or bedliner.