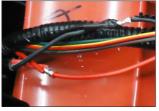

Replace the bolt caps onto the clamps.

In the light cluster solder the RED (Brake) and BLACK (Earth) wires as shown.

Under the tailgate, solder the **GREY** (+12V) wire to the towbar electrics, as shown.

Solder the **GREEN** wire to the thin **BLACK WHITE** wire (Door Switch).

9 Solder the YELLOW wire to the BLUE RED wire (Central Locking - Lock)

Solder the GREY wire to the PLAIN BLUE wire (Central Locking - Unlock)