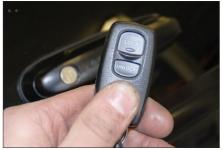

Check that the hardtop locks an unlocks with the vehicle's remote.

Replace all door trim and cable tie all external wire to the chassis. Repeat steps 9-12 to check everything still works.