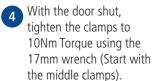

### MAINTENANCE

Use a light oil to lubricate the lock and hinges. Check the tightness of the fixing clamps / bolts. (Just more than hand tight / 10Nm Torque)