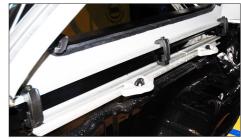

### Fitting

Lift the hardtop onto the bed.

2 Loosely fit the clamps in between the gaps in the black rubber strip.

Align the top centrally on the bed. Ensure there is a gap between the hardtop and the vehicle cab, and that the seal under the hardtop door is just touching the tailgate or bedliner.

Replace the bolt caps onto the clamps.

In the light cluster solder the RED (Brake) and BLACK (Earth) wires as shown.

Under the tailgate, solder the **GREY** (+12V) wire to the towbar electrics, as shown.