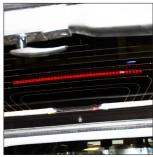

Replace the bolt caps onto the clamps.

In the light cluster solder the RED (Brake) and BLACK (Earth) wires as shown.

Under the tailgate, solder the **GREY** (+12V) wire to the towbar electrics, as shown.

Solder the **GREEN** wire to the thin **BLACK WHITE** wire (Door Switch).

9 Solder the YELLOW wire to the BLUE RED wire (Central Locking - Lock)

Solder the GREY wire to the PLAIN BLUE wire (Central Locking - Unlock)

- Open the hardtop door.
  Ensure the light is set to
  "Door" and that the interior
  light is on. Close the door
  and check it switches off.
- Press the brake pedal to check the brake light is on. Use reflective surfaces or a second person.