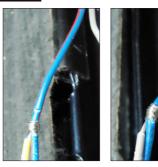

Replace the bolt caps onto the clamps.

In the light cluster solder the RED (Brake) and BLACK (Earth) wires as shown.

Under the tailgate, solder the **GREY** (+12V) wire to the towbar electrics, as shown.

Solder the **GREEN** wire to the thin **BLACK WHITE** wire (Door Switch).

9 Solder the YELLOW wire to the BLUE RED wire (Central Locking - Lock)

Solder the GREY wire to the PLAIN BLUE wire (Central Locking - Unlock)