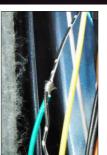

Replace the bolt caps onto the clamps.

In the light cluster solder the RED (Brake) and BLACK (Earth) wires as shown.

Under the tailgate, solder the **GREY** (+12V) wire to the towbar electrics, as shown.

Solder the **GREEN** wire to the thin **BLACK WHITE** wire (Door Switch).

9 Solder the YELLOW wire to the BLUE RED wire (Central Locking - Lock)

Solder the GREY wire to the PLAIN BLUE wire (Central Locking - Unlock)