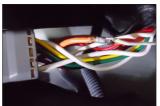

Replace the bolt caps onto the clamps.

In the light cluster solder the RED (Brake) and BLACK (Earth) wires as shown.

Under the tailgate, solder the **GREY** (+12V) wire to the towbar electrics, as shown.

Solder the **GREEN** wire to the thin **BLACK WHITE** wire (Door Switch).

9 Solder the YELLOW wire to the BLUE RED wire (Central Locking - Lock)

Solder the GREY wire to the PLAIN BLUE wire (Central Locking - Unlock)