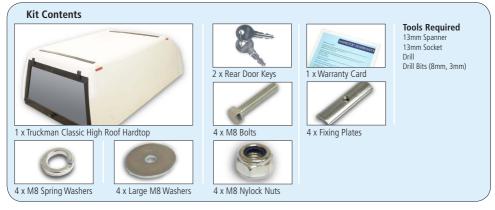

#### **Coloured Top**

Carefully remove the cardboard packaging. Remove the fitting kit from the pallet.

- Remove the bolts, washers, fixing plates and nuts form the kit. Separate if joined.
- Thoroughly clean the pickup's rear window and the hardtop's bulkhead window.