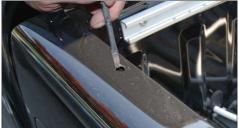

#### Fitting

- 1 From the inside of the loadbed's headboard rail, measure towards the back and mark with a pencil on both side rails as follows:
  - 200mm
  - 1080mm
- Drill a 3mm pilot hole in the centre of the rail at each mark. Drill again with an 8mm drill bit.

- Remove all swarf and paint the holes with a zinc rich primer to prevent corrosion.
- OVERRAIL BEDLINER
  You will need to temporarily remove the bedliner for this.
- 4 Lift the top onto the bed. This is best achieved with one person at the rear door end and two people guiding the front of the top. Keep the rear end slightly raised until the hardtop is in position.