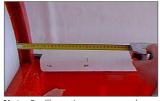

- Measure and mark the same dimensions as before, onto the top.
- 7 Drill 3mm pilot holes to line up with the original holes. Complete with the 8mm drill bit.

**Note:** For illustration purposes only. Measure from inside headboard!