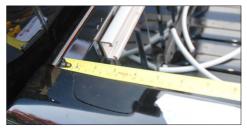

#### Fitting

- 1 From the inside of the loadbed's headboard rail, measure towards the back and mark with a pencil on both side rails as follows:
  - 200mm
  - 1080mm
- Drill a 3mm pilot hole in the centre of the rail at each mark. Drill again with an 8mm drill bit.