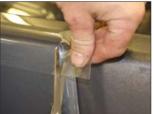

#### Additional Fitting

Remove the roll of tape from the bag.

Cut one end of the tape square.

- Partly remove the backing from the tape.
- Carefully apply it to the tailgate, rubbing outwards to remove any bubbles as you go.

Trim the tape square at the other end.