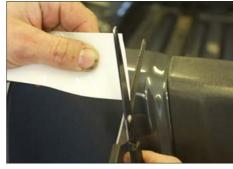

#### Additional Fitting

Remove the roll of tape from the bag.

Cut one end of the tape square.

- Partly remove the backing from the tape.
- Carefully apply it to the tailgate, rubbing outwards to remove any bubbles as you go.

Trim the tape square at the other end.