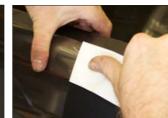

#### Additional Fitting

Remove the roll of tape from the bag.

Cut one end of the tape square.

- Partly remove the backing from the tape.
- Carefully apply it to the tailgate, rubbing outwards to remove any bubbles as you go.

Trim the tape square at the other end.