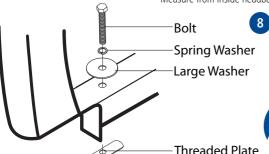

- Measure and mark the same dimensions as before, onto the top.
- 7 Drill 3mm pilot holes to line up with the original holes. Complete with the 8mm drill bit.

**Note:** For illustration purposes only. Measure from inside headboard!

Nylock Nut

Bolt the hardtop to the vehicle as shown in the diagram. Tighten to 8Nm.

Remember to add the nylock nut *AFTER* initial bolting (also to 8Nm)