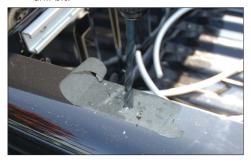

- Remove all swarf and paint the holes with a zinc rich primer to prevent corrosion.
- OVERRAIL BEDLINER
  You will need to temporarily remove the bedliner for this.
- 4 Lift the top onto the bed. This is best achieved with one person at the rear door end and two people guiding the front of the top. Keep the rear end slightly raised until the hardtop is in position.

- Measure and mark the same dimensions as before, onto the top.
- 7 Drill 3mm pilot holes to line up with the original holes. Complete with the 8mm drill bit.

**Note:** For illustration purposes only. Measure from inside headboard!