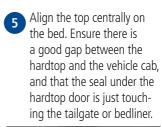

Although, Auto Styling Truckman recommends replacing with or converting to an underrail bedliner (see website, top of page 3), Truckman tops will fit with **overrail bedliners**. However, they require the bedliner's front lip to be removed and holes to be made for the clamps. See opposite for instructions.