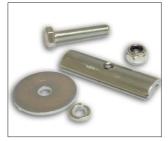

Nylock Nut

Bolt the hardtop to the vehicle as shown in the diagram. Tighten to 8Nm.

Remember to add the nylock nut *AFTER* initial bolting (also to 8Nm)