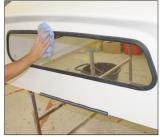

#### **Coloured Top**

Carefully remove the cardboard packaging. Remove the fitting kit from the pallet.

- Remove the bolts, washers, fixing plates and nuts form the kit. Separate if joined.
- Thoroughly clean the pickup's rear window and the hardtop's bulkhead window.