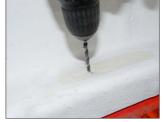

#### Fitting

- 1 From the inside of the loadbed's headboard rail, measure towards the back and mark with a pencil on both side rails as follows:
  - 200mm
  - 1080mm
- Drill a 3mm pilot hole in the centre of the rail at each mark. Drill again with an 8mm drill bit.

- Remove all swarf and paint the holes with a zinc rich primer to prevent corrosion.
- OVERRAIL BEDLINER
  You will need to temporarily remove the bedliner for this.
- 4 Lift the top onto the bed. This is best achieved with one person at the rear door end and two people guiding the front of the top. Keep the rear end slightly raised until the hardtop is in position.

- Measure and mark the same dimensions as before, onto the top.
- 7 Drill 3mm pilot holes to line up with the original holes. Complete with the 8mm drill bit.

**Note:** For illustration purposes only. Measure from inside headboard!