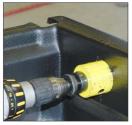

#### Fitting

- 1 From the inside of the loadbed's headboard rail, measure towards the back and mark with a pencil on both side rails as follows:
  - 200mm
  - 1080mm
- Drill a 3mm pilot hole in the centre of the rail at each mark. Drill again with an 8mm drill bit.