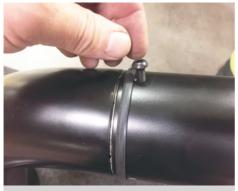

**KIT CONTENTS** 

2. Fit a Joint cover O-ring (G) over each end of the centre section of the styling bar c/w brake light (A).

3. Connect the end of the intermediate harness (D)to the plug on the centre bar.

4. Fit the centre and R/H section of the bar together (ensuring brake light is facing towards the rear).

5. Fit the screws (using thread locking solution) then slide the joint cover 0 ring into place.

FITTING