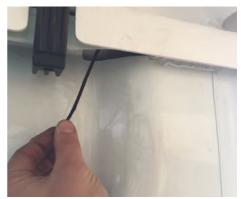

23. Remove the fixings from the O/S rear light cluster.

24. Remove it from the vehicle, unplug the connection and set it aside.

25. Feed a draw wire (or long cable tie) through this gap into the rear light recess. Draw the smaller end of the brake light harness (F) through this gap and back into the truck bed.