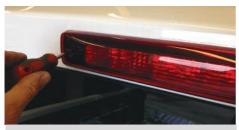

Because the styling bar obscures the vehicle's brake light, it must be disconnected before the bar is mounted on to the vehicle.

12. Remove the retaining screws form the 3rd brake light.

13. Remove the retaining screws.

14. Unclip the connector then re-fit the unit.

15. Lift the bar on to the Retrax.

16. Feed the brake light plug through the 20mm hole in the Retrax rail

18. Use masking tape and a pen to mark the positions of the plates relative to the bar.