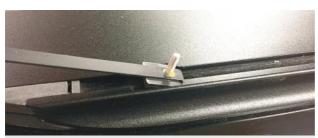

On the O/S/R leg of the bar, the brake light plug passes through the 20mm hole.

9. On the right side rail of the Retrax, measure 713mm from the front edge and 70mm from the inner edge. Mark a point and cut a 20mm hole through the rail. Refer to the photo right.