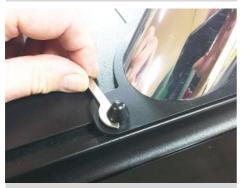

20. Refit the bar ensuring the front edge of the plates are 20mm from the front of the tonneau.

21. Remove the masking tape then fit the security nuts (L) with thread lock.

22. Use the spanner supplied to tighten the nuts.