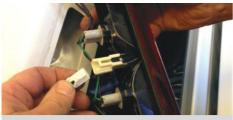

23. Remove the fixings from the O/S rear light cluster.

24. Remove it from the vehicle, unplug the connection and set it aside.

25. Feed a draw wire (or long cable tie) through this gap into the rear light recess. Draw the smaller end of the brake light harness (F) through this gap and back into the truck bed.

19. Plug the harness into the vehicle and brake light connectors (select the appropriate connectors as the harness also contains the connectors for a Ford).

20. Connect the harness to the plug leading from the styling bar.