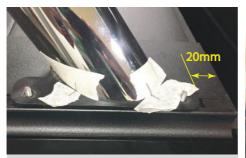

On the O/S/R leg of the bar, the brake light plug passes through the 20mm hole.

9. On the right side rail of the Retrax, measure 713mm from the front edge and 70mm from the inner edge. Mark a point and cut a 20mm hole through the rail. Refer to the photo right.