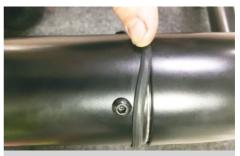

On the O/S/R leg of the bar, the brake light plug passes through the 20mm hole.

9. On the right side rail of the Retrax, measure 713mm from the front edge and 70mm from the inner edge. Mark a point and cut a 20mm hole through the rail. Refer to the photo right.