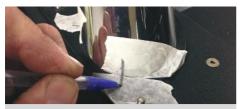

On the O/S/R leg of the bar, the brake light plug passes through the 20mm hole.

9. On the right side rail of the Retrax, measure 713mm from the front edge and 70mm from the inner edge. Mark a point and cut a 20mm hole through the rail. Refer to the photo right.