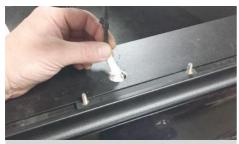

8. Use the M10 wafer headed screws (J)to fit the adapter plates to the legs of bar. Leave the screws loose enough to allow the plates a little movement.

NOTE: Ensure the adapter plates are correctly orientated (see photo left)