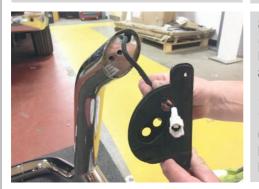

8. Use the M10 wafer headed screws (J)to fit the adapter plates to the legs of bar. Leave the screws loose enough to allow the plates a little movement.

NOTE: Ensure the adapter plates are correctly orientated (see photo left)