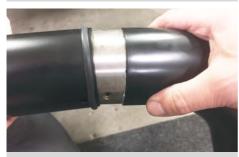

4. Fit the centre and R/H section of the bar together (ensuring brake light is facing towards the rear).

5. Fit the screws (using thread locking solution) then slide the joint cover 0 ring into place.

FITTING

6. Repeat steps 4 and 5 on the left side.

7. Apply the self adhesive foam pads (I) to the lower side of the adapter plates (H).

NOTE: The lower side of the plates have <u>larger</u> counter bored holes.