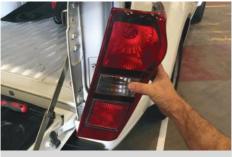

23. Remove the fixings from the O/S rear light cluster.

24. Remove it from the vehicle, unplug the connection and set it aside.

25. Feed a draw wire (or long cable tie) through this gap into the rear light recess. Draw the smaller end of the brake light harness (F) through this gap and back into the truck bed.