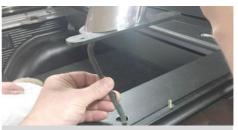

8. Use the M10 wafer headed screws (J)to fit the adapter plates to the legs of bar. Leave the screws loose enough to allow the plates a little movement.

NOTE: Ensure the adapter plates are correctly orientated (see photo left)