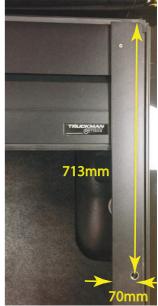

On the O/S/R leg of the bar, the brake light plug passes through the 20mm hole.

9. On the right side rail of the Retrax, measure 713mm from the front edge and 70mm from the inner edge. Mark a point and cut a 20mm hole through the rail. Refer to the photo right.