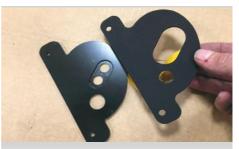

6. Repeat steps 4 and 5 on the left side.

7. Apply the self adhesive foam pads (I) to the lower side of the adapter plates (H).

NOTE: The lower side of the plates have <u>larger</u> counter bored holes.

8. Use the M10 wafer headed screws (J)to fit the adapter plates to the legs of bar. Leave the screws loose enough to allow the plates a little movement.

NOTE: Ensure the adapter plates are correctly orientated (see photo left)