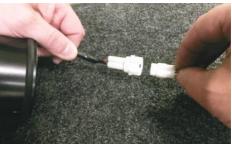

19. Plug the harness into the vehicle and brake light connectors (select the appropriate connectors as the harness also contains the connectors for a Ford).

20. Connect the harness to the plug leading from the styling bar.