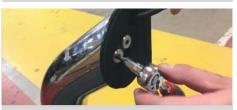

8. Use the M10 wafer headed screws (J)to fit the adapter plates to the legs of bar. Leave the screws loose enough to allow the plates a little movement.

NOTE: Ensure the adapter plates are correctly orientated (see photo left)