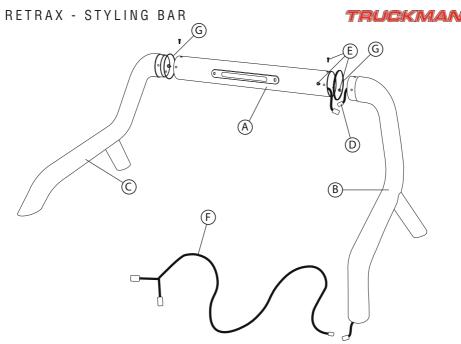

**KIT CONTENTS** 

2. Fit a Joint cover O-ring (G) over each end of the centre section of the styling bar c/w brake light (A).

3. Connect the end of the intermediate harness (D)to the plug on the centre bar.

 Locate the R/H section of the styling bar (B) and the intermediate harness (D) from the box. Feed the smaller end of the intermediate harness through the hole in the rear foot of the bar.

Continue feeding the harness through until the end emerges at the other end of the tube.

4. Fit the centre and R/H section of the bar together (ensuring brake light is facing towards the rear).

5. Fit the screws (using thread locking solution) then slide the joint cover 0 ring into place.

FITTING