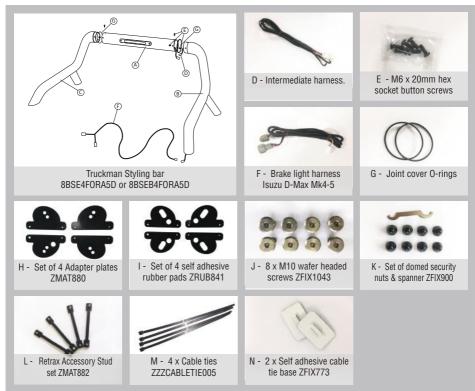

**KIT CONTENTS** 

2. Fit a Joint cover O-ring (G) over each end of the centre section of the styling bar c/w brake light (A).

3. Connect the end of the intermediate harness (D)to the plug on the centre bar.

 Locate the R/H section of the styling bar (B) and the intermediate harness (D) from the box. Feed the smaller end of the intermediate harness through the hole in the rear foot of the bar.

Continue feeding the harness through until the end emerges at the other end of the tube.

4. Fit the centre and R/H section of the bar together (ensuring brake light is facing towards the rear).

5. Fit the screws (using thread locking solution) then slide the joint cover 0 ring into place.

FITTING

6. Repeat steps 4 and 5 on the left side.

7. Apply the self adhesive foam pads (I) to the lower side of the adapter plates (H).

NOTE: The lower side of the plates have <u>larger</u> counter bored holes.

8. Use the M10 wafer headed screws (J)to fit the adapter plates to the legs of bar. Leave the screws loose enough to allow the plates a little movement.

NOTE: Ensure the adapter plates are correctly orientated (see photo left)

On the O/S/R leg of the bar, the brake light plug passes through the 20mm hole.

9. On the right side rail of the Retrax, measure 713mm from the front edge and 70mm from the inner edge. Mark a point and cut a 20mm hole through the rail. Refer to the photo right.

10. Fit the Retrax on to the vehicle if not already fitted.

11. Fit the acessory studs (L) into the groove in the Retrax rail. There is a cut-out in the groove at the tailgate end to designed to allow this. Fit two in each rail.