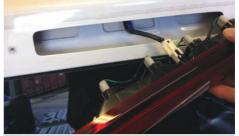

23. Remove the fixings from the O/S rear light cluster.

24. Remove it from the vehicle, unplug the connection and set it aside.

25. Feed a draw wire (or long cable tie) through this gap into the rear light recess. Draw the smaller end of the brake light harness (F) through this gap and back into the truck bed.

19. Plug the harness into the vehicle and brake light connectors (select the appropriate connectors as the harness also contains the connectors for a Ford).

20. Connect the harness to the plug leading from the styling bar.