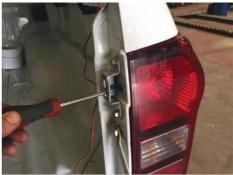

Because the styling bar obscures the vehicle's brake light, it must be disconnected before the bar is mounted on to the vehicle.

12. Remove the retaining screws form the 3rd brake light.

13. Remove the retaining screws.

14. Unclip the connector then re-fit the unit.

15. Lift the bar on to the Retrax.

16. Feed the brake light plug through the 20mm hole in the Retrax rail

18. Use masking tape and a pen to mark the positions of the plates relative to the bar.