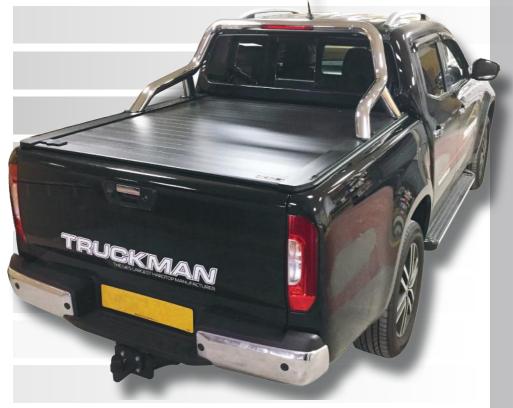

# INSTALLATION INSTRUCTIONS STYLING BAR KIT FOR RETRAX ROLLER TONNEAU

## ISUZU D-MAX MK4-5

TRUCKMAN PART NUMBER: 8RABRBSISDM4D

1<sup>ST</sup> E D I T I O N