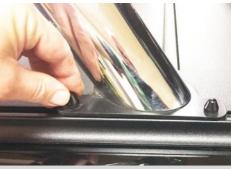

6. Repeat steps 4 and 5 on the left side.

7. Apply the self adhesive foam pads (I) to the lower side of the adapter plates (H).

NOTE: The lower side of the plates have <u>larger</u> counter bored holes.