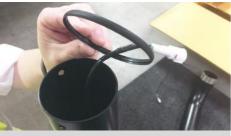

**KIT CONTENTS** 

2. Fit a Joint cover O-ring (G) over each end of the centre section of the styling bar c/w brake light (A).

3. Connect the end of the intermediate harness (D)to the plug on the centre bar.