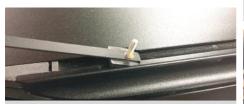

7. Fit the acessory studs (J) into the groove in the Retrax rail. There is a cut-out in the groove at the tailgate end designed to allow this. Fit two in each rail.

8. Lift the bar on to the Retrax.