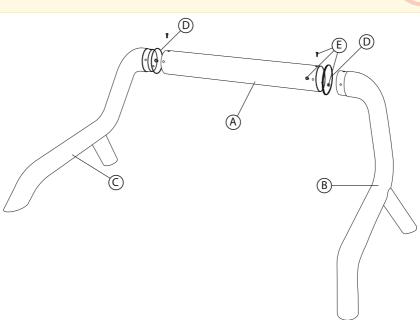

1. Fit a Joint cover O-ring (D) over each end of the centre section of the styling bar (A).

2. Fit the centre (A) and R/H section of the bar (B) together.

3. Fit the screws (E) (using thread locking solution) then slide the joint cover O ring into place.

4. Repeat steps 2 and 3 on the left side with part C.

5. Apply the self adhesive foam pads (G) to the lower side of the adapter plates (F). NOTE: The lower side of the plates have larger counter bored holes.