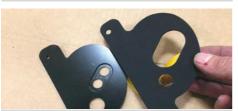

4. Repeat steps 2 and 3 on the left side with part C.

5. Apply the self adhesive foam pads (G) to the lower side of the adapter plates (F). NOTE: The lower side of the plates have larger counter bored holes.

6. Use the M10 wafer headed screws (H)to fit the adapter plates to the legs of bar. Leave the screws loose enough to allow the plates a little movement.

NOTE: Ensure the adapter plates are correctly orientated (see photo left)