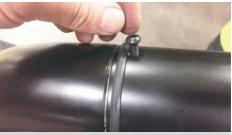

12. Refit the bar ensuring the front edge of the plates are 20mm from the front of the tonneau.

13. Remove the masking tape then fit the security nuts (I) with thread lock.

14. Use the spanner supplied to tighten the nuts.