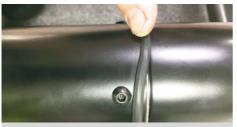

7. Fit the acessory studs (J) into the groove in the Retrax rail. There is a cut-out in the groove at the tailgate end designed to allow this. Fit two in each rail.

8. Lift the bar on to the Retrax.