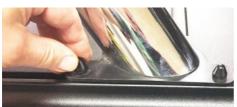

7. Fit the acessory studs (J) into the groove in the Retrax rail. There is a cut-out in the groove at the tailgate end designed to allow this. Fit two in each rail.

8. Lift the bar on to the Retrax.

# RFTRAX - STYLING BAR

9. Lower the bar down onto the accessory studs, adjusting the plates if necessary.

10. Use masking tape and a pen to mark the positions of the plates relative to the bar.

11. Remove the bar, apply thread lock to the screws then tighten, carefully maintaining the position of the plates.