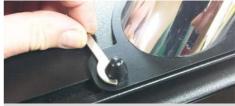

12. Refit the bar ensuring the front edge of the plates are 20mm from the front of the tonneau.

13. Remove the masking tape then fit the security nuts (I) with thread lock.

14. Use the spanner supplied to tighten the nuts.