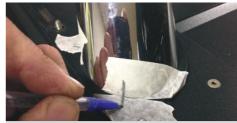

1. Fit a Joint cover O-ring (D) over each end of the centre section of the styling bar (A).

2. Fit the centre (A) and R/H section of the bar (B) together.

3. Fit the screws (E) (using thread locking solution) then slide the joint cover O ring into place.

4. Repeat steps 2 and 3 on the left side with part C.

5. Apply the self adhesive foam pads (G) to the lower side of the adapter plates (F). NOTE: The lower side of the plates have larger counter bored holes.