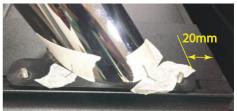

12. Refit the bar ensuring the front edge of the plates are 20mm from the front of the tonneau.

13. Remove the masking tape then fit the security nuts (I) with thread lock.

14. Use the spanner supplied to tighten the nuts.