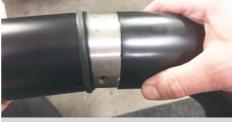

1. Fit a Joint cover O-ring (D) over each end of the centre section of the styling bar (A).

2. Fit the centre (A) and R/H section of the bar (B) together.

3. Fit the screws (E) (using thread locking solution) then slide the joint cover O ring into place.

4. Repeat steps 2 and 3 on the left side with part C.

5. Apply the self adhesive foam pads (G) to the lower side of the adapter plates (F). NOTE: The lower side of the plates have larger counter bored holes.