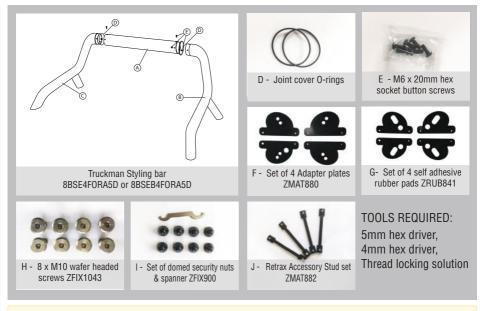

1. Fit a Joint cover O-ring (D) over each end of the centre section of the styling bar (A).

2. Fit the centre (A) and R/H section of the bar (B) together.

3. Fit the screws (E) (using thread locking solution) then slide the joint cover O ring into place.

4. Repeat steps 2 and 3 on the left side with part C.

5. Apply the self adhesive foam pads (G) to the lower side of the adapter plates (F). NOTE: The lower side of the plates have larger counter bored holes.

6. Use the M10 wafer headed screws (H)to fit the adapter plates to the legs of bar. Leave the screws loose enough to allow the plates a little movement.

NOTE: Ensure the adapter plates are correctly orientated (see photo left)

7. Fit the acessory studs (J) into the groove in the Retrax rail. There is a cut-out in the groove at the tailgate end designed to allow this. Fit two in each rail.

8. Lift the bar on to the Retrax.