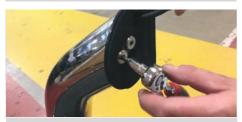

6. Use the M10 wafer headed screws (H)to fit the adapter plates to the legs of bar. Leave the screws loose enough to allow the plates a little movement.

NOTE: Ensure the adapter plates are correctly orientated (see photo left)

7. Fit the acessory studs (J) into the groove in the Retrax rail. There is a cut-out in the groove at the tailgate end designed to allow this. Fit two in each rail.

8. Lift the bar on to the Retrax.