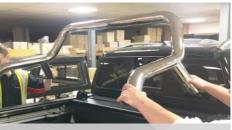

7. Fit the acessory studs (J) into the groove in the Retrax rail. There is a cut-out in the groove at the tailgate end designed to allow this. Fit two in each rail.

8. Lift the bar on to the Retrax.

# RFTRAX - STYLING BAR

9. Lower the bar down onto the accessory studs, adjusting the plates if necessary.

10. Use masking tape and a pen to mark the positions of the plates relative to the bar.

11. Remove the bar, apply thread lock to the screws then tighten, carefully maintaining the position of the plates.