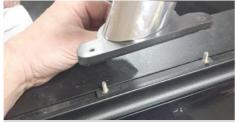

6. Use the M10 wafer headed screws (H)to fit the adapter plates to the legs of bar. Leave the screws loose enough to allow the plates a little movement.

NOTE: Ensure the adapter plates are correctly orientated (see photo left)