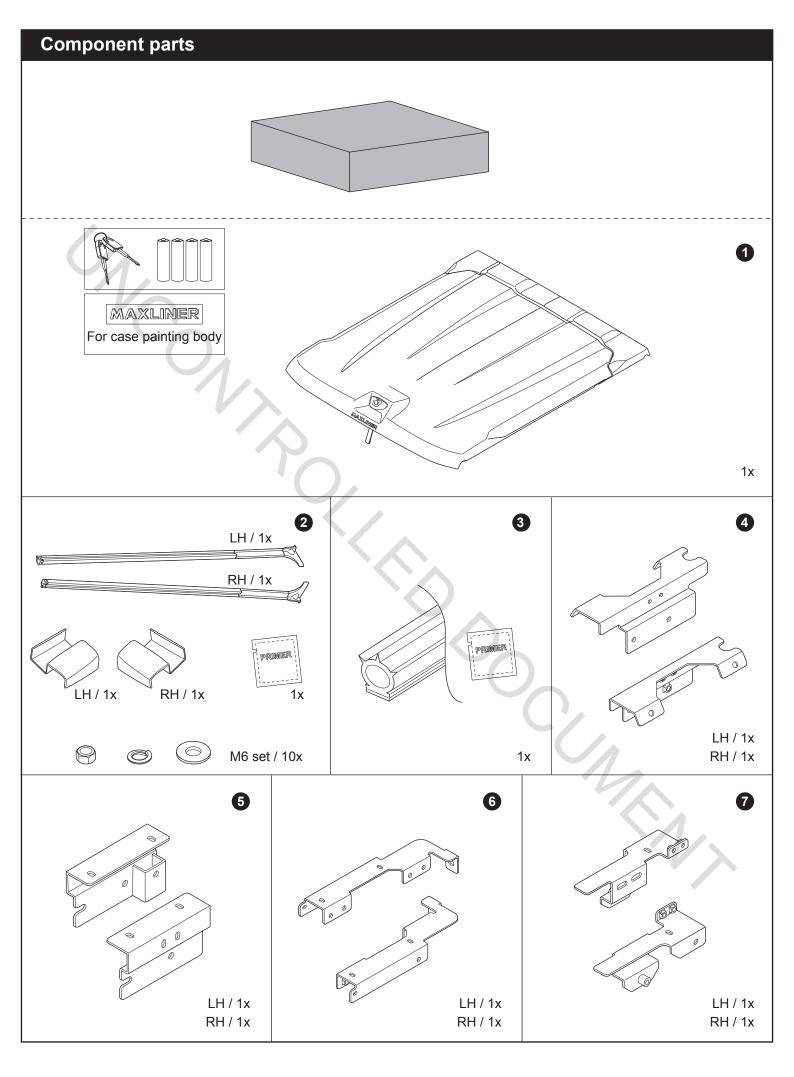

L05-0143A; Rev.00



### INSTALLATION INSTRUCTIONS MANUAL

## MAXCOVER 45 FOR OEM STYLISH BAR WITH REMOTE LOCKING



#### **Contact us**



**THAILAND OFFICE** + (66 38) 468 008 ext 2001

<u>info@maxliner.com</u> 700/135 Moo 5, Amata Nakorn, Klongtumru, Muang Chonburi, 20000 Thailand

#### EUROPE OFFICE

- + 31 (0) 850 201 887
- infoEurope@vandapac.com
- Aphroditestraat 1, 5074TW Tilburg, Netherlands Chamber of Commerce : 71512799 VAT identification number : NL858744272801

#### AUSTRALIA/OCEANIA OFFICE

- + 61 1800 592 192
- sales@maxliner.com.au
- A 2 Dexter Drive Epping 3076 Australia









#### **Caution for installation**

Read this mounting manual carefully, before your start the installation.

- 1. Area where to install product should be clean.
- 2. During installation, person who installed should take off any ornaments.
- 3. Wear the protective eyewear before installation.



# Instruction procedure





### Instruction procedure





















# Instruction procedure 27 27.1 27.2 ~ 3 mm. 27.1 ~ 3 mm. ~ 3 mm. ~ 3 mm. -Truck 27.1 27.2 Truck -28 Silicone 28.1 (Non supply) Silicone Silicone 28.1 HAM 28.1 28.2 28.2 28.3 Silicone ~