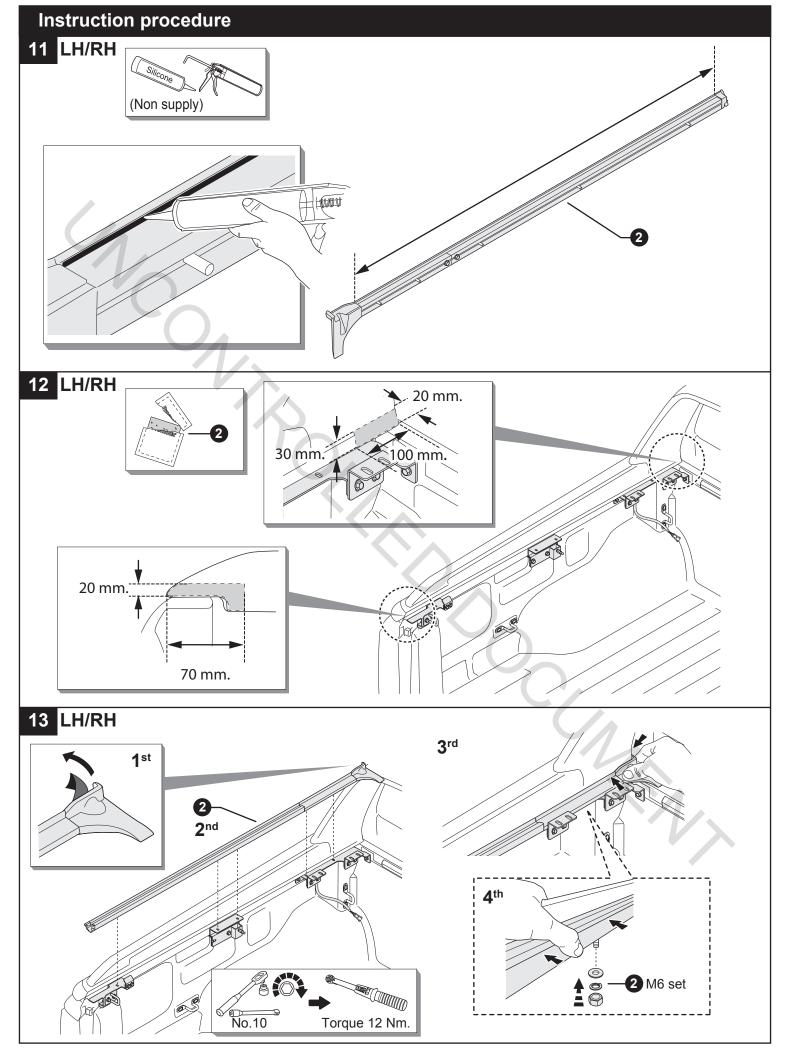

6 38) 468 008 ext 2001

<u>info@maxliner.com</u> 700/135 Moo 5, Amata Nakorn, Klongtumru, Muang Chonburi, 20000 Thailand

#### EUROPE OFFICE

- + 31 (0) 850 201 887
- infoEurope@vandapac.com
- Aphroditestraat 1, 5074TW Tilburg, Netherlands Chamber of Commerce : 71512799 VAT identification number : NL858744272801

#### AUSTRALIA/OCEANIA OFFICE

- + 61 1800 592 192
- sales@maxliner.com.au
- A 2 Dexter Drive Epping 3076 Australia









#### **Caution for installation**

Read this mounting manual carefully, before your start the installation.

- 1. Area where to install product should be clean.
- 2. During installation, person who installed should take off any ornaments.
- 3. Wear the protective eyewear before installation.



# Instruction procedure





### Instruction procedure





















# Instruction procedure 27 27.1 27.2 ~ 3 mm. 27.1 ~ 3 mm. ~ 3 mm. ~ 3 mm. -Truck 27.1 27.2 Truck -28 Silicone 28.1 (Non supply) Silicone Silicone 28.1 HAM 28.1 28.2 28.2 28.3 Silicone ~