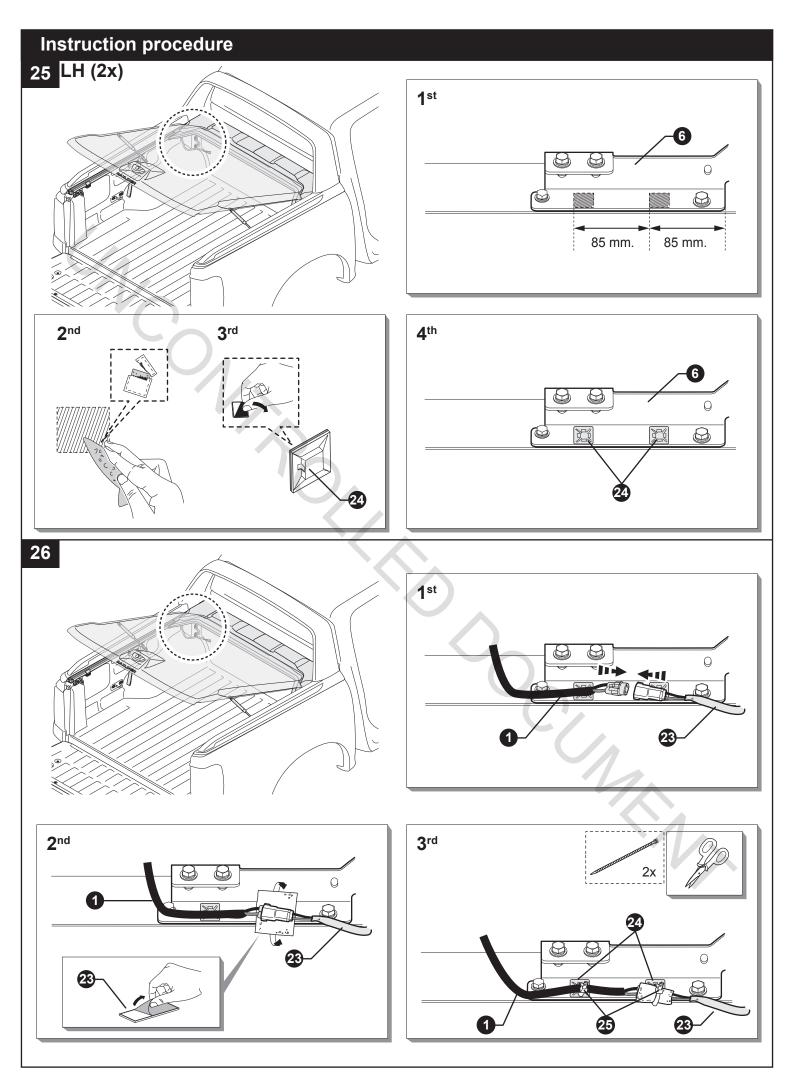

008 ext 2001

<u>info@maxliner.com</u> 700/135 Moo 5, Amata Nakorn, Klongtumru, Muang Chonburi, 20000 Thailand

#### EUROPE OFFICE

- + 31 (0) 850 201 887
- infoEurope@vandapac.com
- Aphroditestraat 1, 5074TW Tilburg, Netherlands Chamber of Commerce : 71512799 VAT identification number : NL858744272801

#### AUSTRALIA/OCEANIA OFFICE

- + 61 1800 592 192
- sales@maxliner.com.au
- A 2 Dexter Drive Epping 3076 Australia









#### **Caution for installation**

Read this mounting manual carefully, before your start the installation.

- 1. Area where to install product should be clean.
- 2. During installation, person who installed should take off any ornaments.
- 3. Wear the protective eyewear before installation.



# Instruction procedure





### Instruction procedure





















# Instruction procedure 27 27.1 27.2 ~ 3 mm. 27.1 ~ 3 mm. ~ 3 mm. ~ 3 mm. -Truck 27.1 27.2 Truck -28 Silicone 28.1 (Non supply) Silicone Silicone 28.1 HAM 28.1 28.2 28.2 28.3 Silicone ~