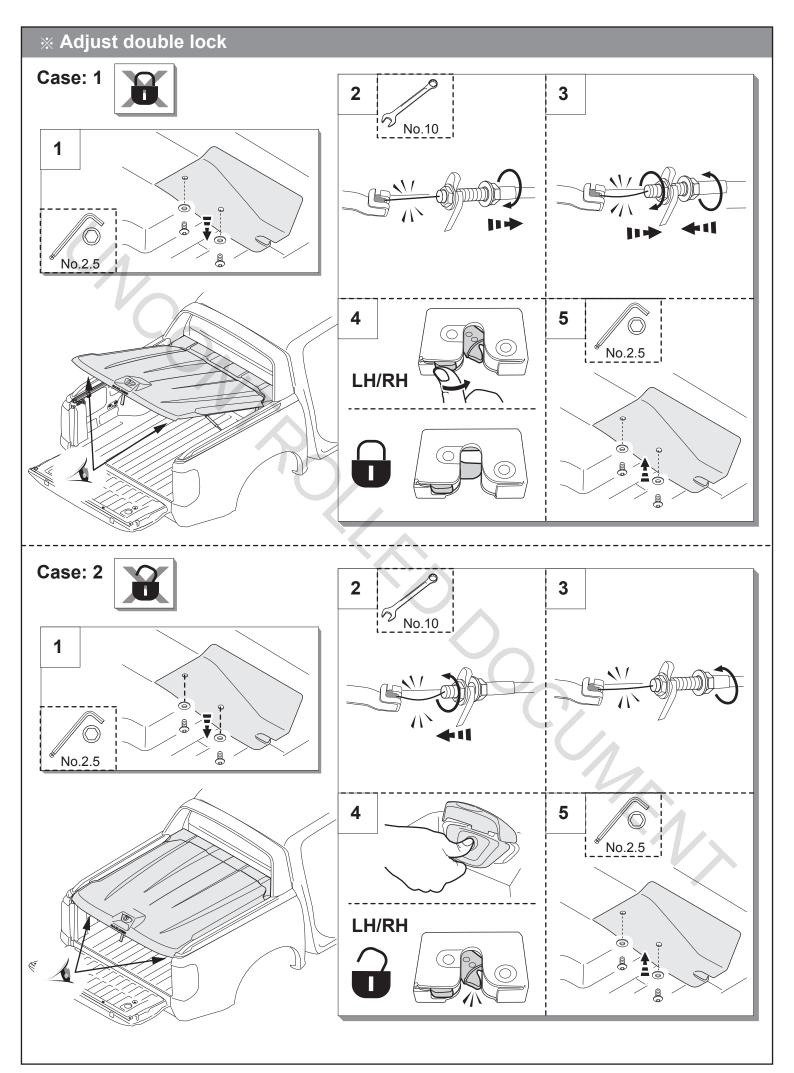

estraat 1, 5074TW Tilburg, Netherlands Chamber of Commerce : 71512799 VAT identification number : NL858744272801

#### AUSTRALIA/OCEANIA OFFICE

- + 61 1800 592 192
- sales@maxliner.com.au
- A 2 Dexter Drive Epping 3076 Australia









#### **Caution for installation**

Read this mounting manual carefully, before your start the installation.

- 1. Area where to install product should be clean.
- 2. During installation, person who installed should take off any ornaments.
- 3. Wear the protective eyewear before installation.



# Instruction procedure





### Instruction procedure





















# Instruction procedure 27 27.1 27.2 ~ 3 mm. 27.1 ~ 3 mm. ~ 3 mm. ~ 3 mm. -Truck 27.1 27.2 Truck -28 Silicone 28.1 (Non supply) Silicone Silicone 28.1 HAM 28.1 28.2 28.2 28.3 Silicone ~