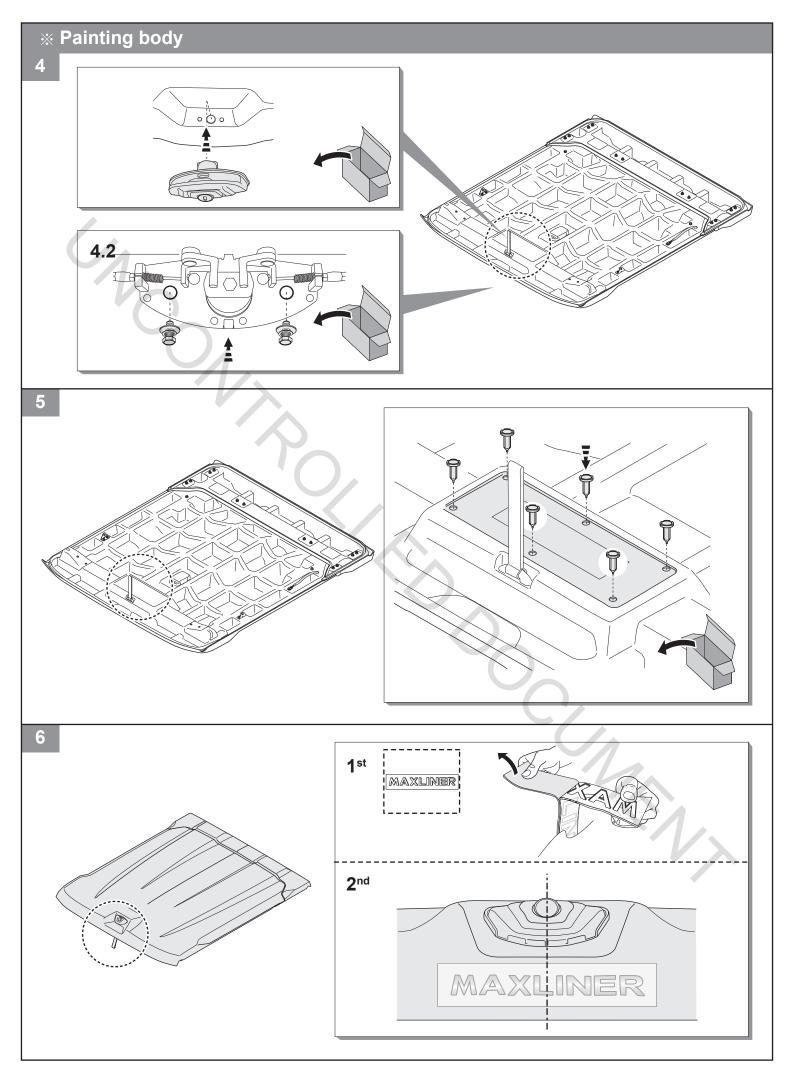

aat 1, 5074TW Tilburg, Netherlands Chamber of Commerce : 71512799 VAT identification number : NL858744272801

#### AUSTRALIA/OCEANIA OFFICE

- + 61 1800 592 192
- sales@maxliner.com.au
- A 2 Dexter Drive Epping 3076 Australia









#### **Caution for installation**

Read this mounting manual carefully, before your start the installation.

- 1. Area where to install product should be clean.
- 2. During installation, person who installed should take off any ornaments.
- 3. Wear the protective eyewear before installation.



# Instruction procedure





### Instruction procedure





















# Instruction procedure 27 27.1 27.2 ~ 3 mm. 27.1 ~ 3 mm. ~ 3 mm. ~ 3 mm. -Truck 27.1 27.2 Truck -28 Silicone 28.1 (Non supply) Silicone Silicone 28.1 HAM 28.1 28.2 28.2 28.3 Silicone ~