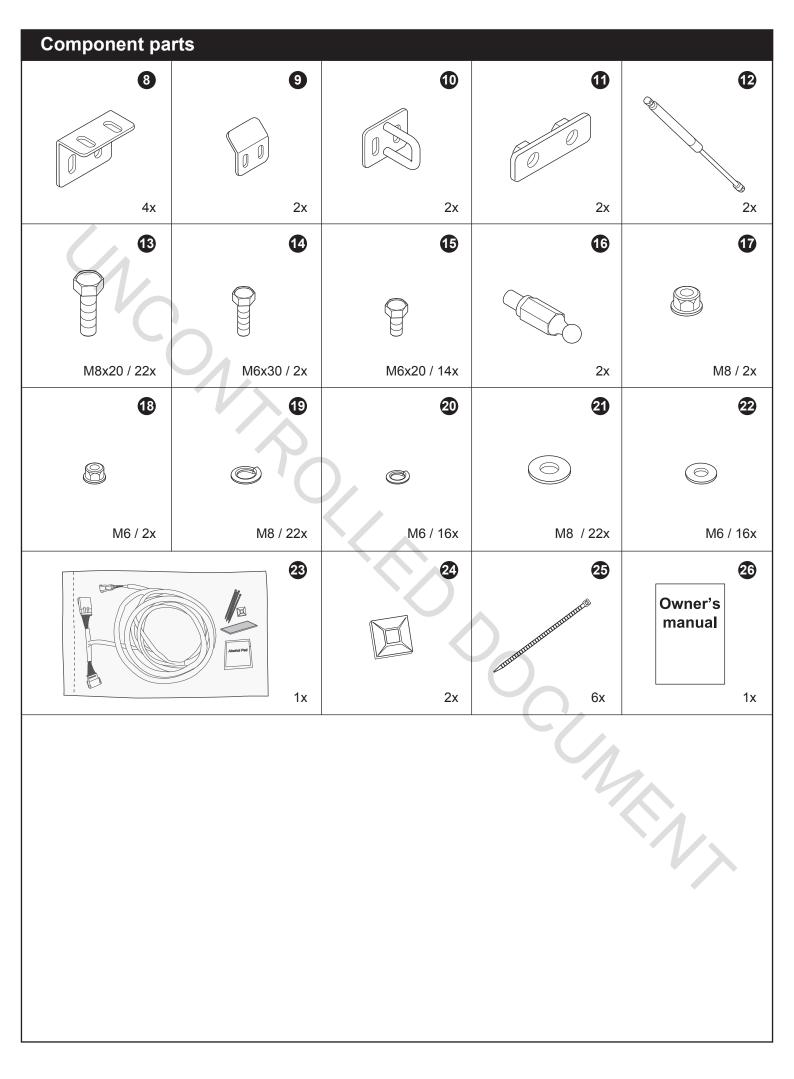

L05-0143A; Rev.00



### INSTALLATION INSTRUCTIONS MANUAL

## MAXCOVER 45 FOR OEM STYLISH BAR WITH REMOTE LOCKING



#### **Contact us**



**THAILAND OFFICE** + (66 38) 468 008 ext 2001

<u>info@maxliner.com</u> 700/135 Moo 5, Amata Nakorn, Klongtumru, Muang Chonburi, 20000 Thailand

#### EUROPE OFFICE

- + 31 (0) 850 201 887
- infoEurope@vandapac.com
- Aphroditestraat 1, 5074TW Tilburg, Netherlands Chamber of Commerce : 71512799 VAT identification number : NL858744272801

#### AUSTRALIA/OCEANIA OFFICE

- + 61 1800 592 192
- sales@maxliner.com.au
- A 2 Dexter Drive Epping 3076 Australia









#### **Caution for installation**

Read this mounting manual carefully, before your start the installation.

- 1. Area where to install product should be clean.
- 2. During installation, person who installed should take off any ornaments.
- 3. Wear the protective eyewear before installation.



# Instruction procedure





### Instruction procedure





















# Instruction procedure 27 27.1 27.2 ~ 3 mm. 27.1 ~ 3 mm. ~ 3 mm. ~ 3 mm. -Truck 27.1 27.2 Truck -28 Silicone 28.1 (Non supply) Silicone Silicone 28.1 HAM 28.1 28.2 28.2 28.3 Silicone ~