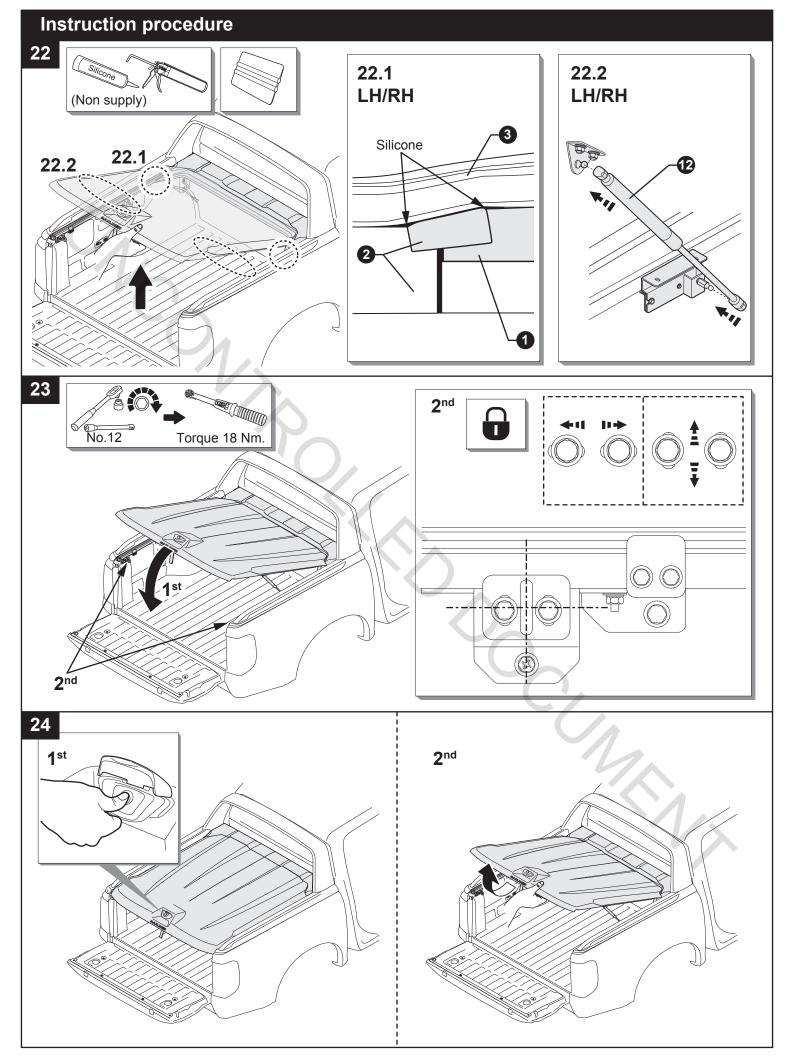

8 008 ext 2001

<u>info@maxliner.com</u> 700/135 Moo 5, Amata Nakorn, Klongtumru, Muang Chonburi, 20000 Thailand

#### EUROPE OFFICE

- + 31 (0) 850 201 887
- infoEurope@vandapac.com
- Aphroditestraat 1, 5074TW Tilburg, Netherlands Chamber of Commerce : 71512799 VAT identification number : NL858744272801

#### AUSTRALIA/OCEANIA OFFICE

- + 61 1800 592 192
- sales@maxliner.com.au
- A 2 Dexter Drive Epping 3076 Australia









#### **Caution for installation**

Read this mounting manual carefully, before your start the installation.

- 1. Area where to install product should be clean.
- 2. During installation, person who installed should take off any ornaments.
- 3. Wear the protective eyewear before installation.



# Instruction procedure





### Instruction procedure





















# Instruction procedure 27 27.1 27.2 ~ 3 mm. 27.1 ~ 3 mm. ~ 3 mm. ~ 3 mm. -Truck 27.1 27.2 Truck -28 Silicone 28.1 (Non supply) Silicone Silicone 28.1 HAM 28.1 28.2 28.2 28.3 Silicone ~