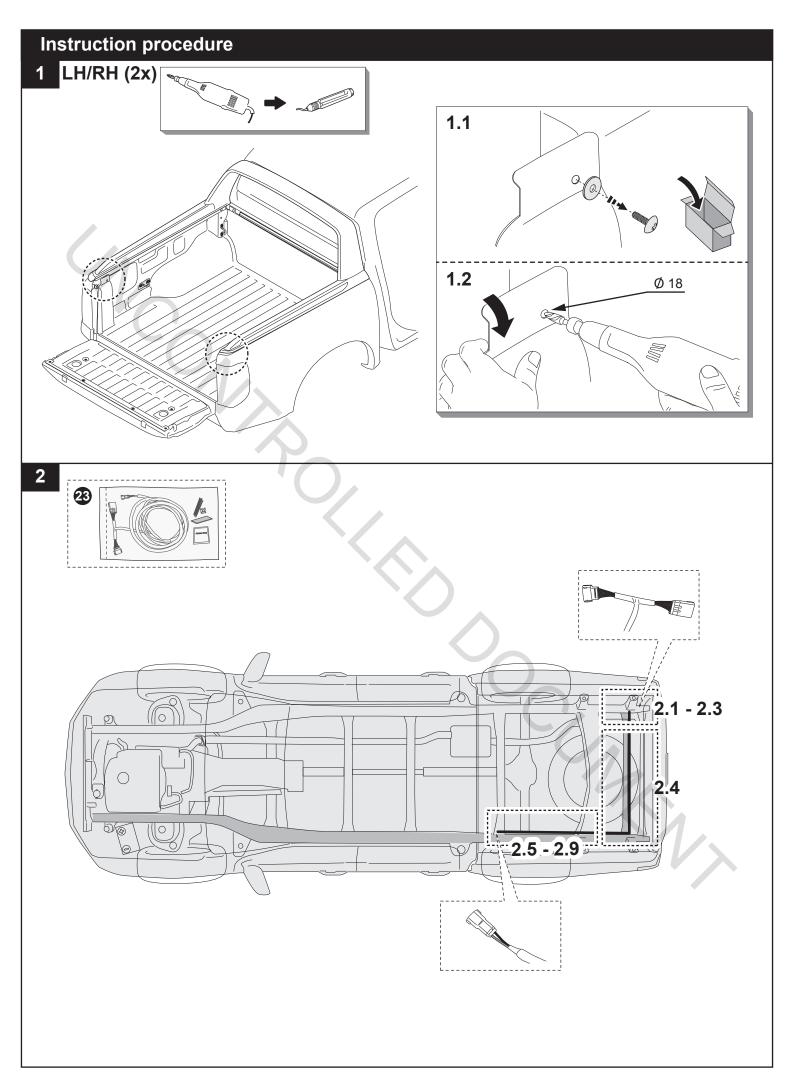

REMOTE LOCKING



#### **Contact us**



**THAILAND OFFICE** + (66 38) 468 008 ext 2001

<u>info@maxliner.com</u> 700/135 Moo 5, Amata Nakorn, Klongtumru, Muang Chonburi, 20000 Thailand

#### EUROPE OFFICE

- + 31 (0) 850 201 887
- infoEurope@vandapac.com
- Aphroditestraat 1, 5074TW Tilburg, Netherlands Chamber of Commerce : 71512799 VAT identification number : NL858744272801

#### AUSTRALIA/OCEANIA OFFICE

- + 61 1800 592 192
- sales@maxliner.com.au
- A 2 Dexter Drive Epping 3076 Australia









#### **Caution for installation**

Read this mounting manual carefully, before your start the installation.

- 1. Area where to install product should be clean.
- 2. During installation, person who installed should take off any ornaments.
- 3. Wear the protective eyewear before installation.



# Instruction procedure





### Instruction procedure





















# Instruction procedure 27 27.1 27.2 ~ 3 mm. 27.1 ~ 3 mm. ~ 3 mm. ~ 3 mm. -Truck 27.1 27.2 Truck -28 Silicone 28.1 (Non supply) Silicone Silicone 28.1 HAM 28.1 28.2 28.2 28.3 Silicone ~