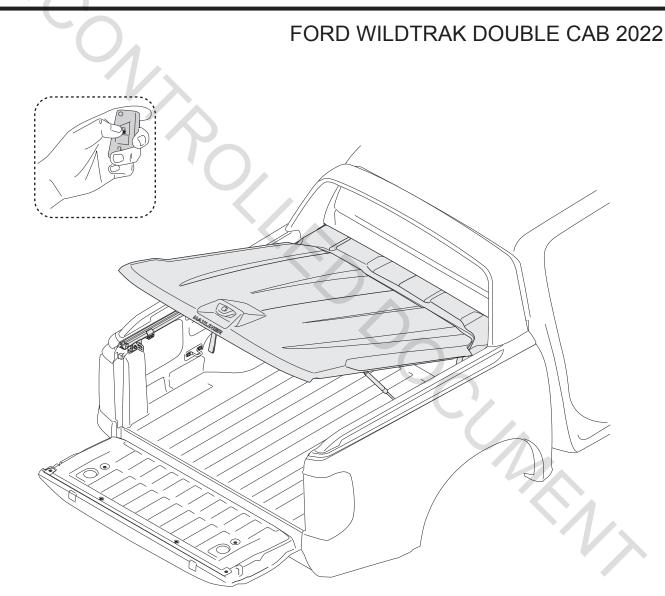

L05-0143A; Rev.00



### INSTALLATION INSTRUCTIONS MANUAL

## MAXCOVER 45 FOR OEM STYLISH BAR WITH REMOTE LOCKING



#### **Contact us**



**THAILAND OFFICE** + (66 38) 468 008 ext 2001

<u>info@maxliner.com</u> 700/135 Moo 5, Amata Nakorn, Klongtumru, Muang Chonburi, 20000 Thailand

#### EUROPE OFFICE

- + 31 (0) 850 201 887
- infoEurope@vandapac.com
- Aphroditestraat 1, 5074TW Tilburg, Netherlands Chamber of Commerce : 71512799 VAT identification number : NL858744272801

#### AUSTRALIA/OCEANIA OFFICE

- + 61 1800 592 192
- sales@maxliner.com.au
- A 2 Dexter Drive Epping 3076 Australia









#### **Caution for installation**

Read this mounting manual carefully, before your start the installation.

- 1. Area where to install product should be clean.
- 2. During installation, person who installed should take off any ornaments.
- 3. Wear the protective eyewear before installation.



# Instruction p