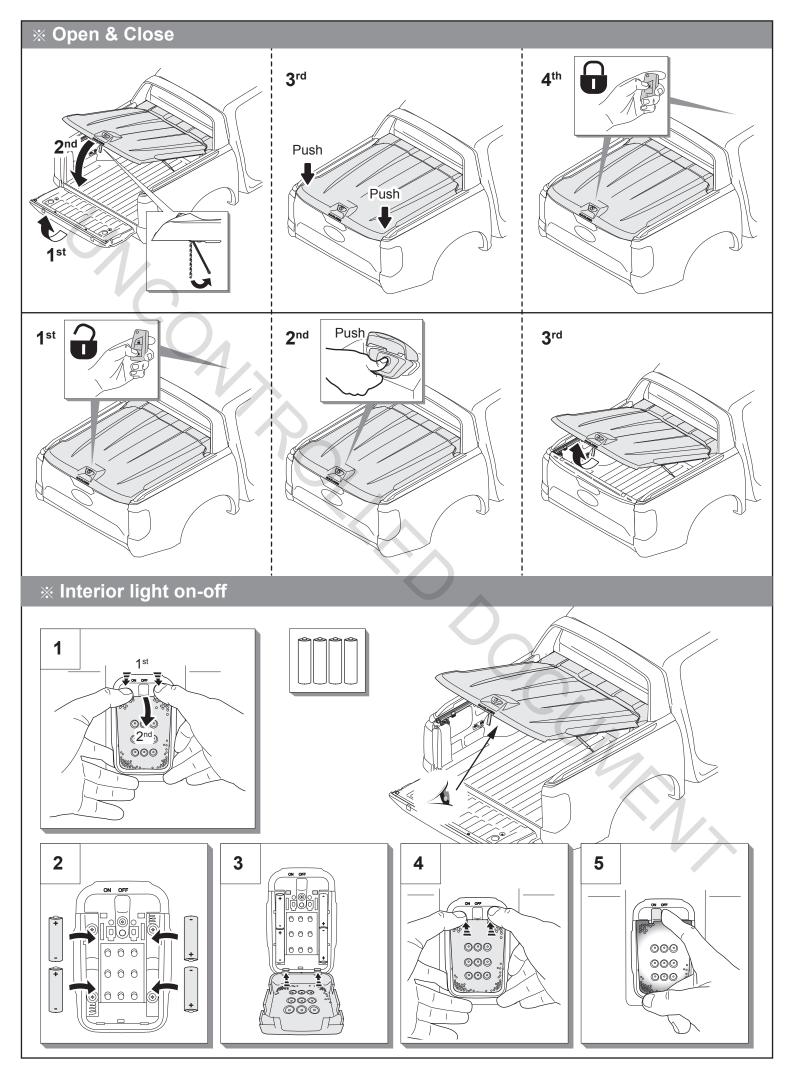

itestraat 1, 5074TW Tilburg, Netherlands Chamber of Commerce : 71512799 VAT identification number : NL858744272801

#### AUSTRALIA/OCEANIA OFFICE

- + 61 1800 592 192
- sales@maxliner.com.au
- A 2 Dexter Drive Epping 3076 Australia









#### **Caution for installation**

Read this mounting manual carefully, before your start the installation.

- 1. Area where to install product should be clean.
- 2. During installation, person who installed should take off any ornaments.
- 3. Wear the protective eyewear before installation.



# Instruction procedure





### Instruction procedure





















# Instruction procedure 27 27.1 27.2 ~ 3 mm. 27.1 ~ 3 mm. ~ 3 mm. ~ 3 mm. -Truck 27.1 27.2 Truck -28 Silicone 28.1 (Non supply) Silicone Silicone 28.1 HAM 28.1 28.2 28.2 28.3 Silicone ~