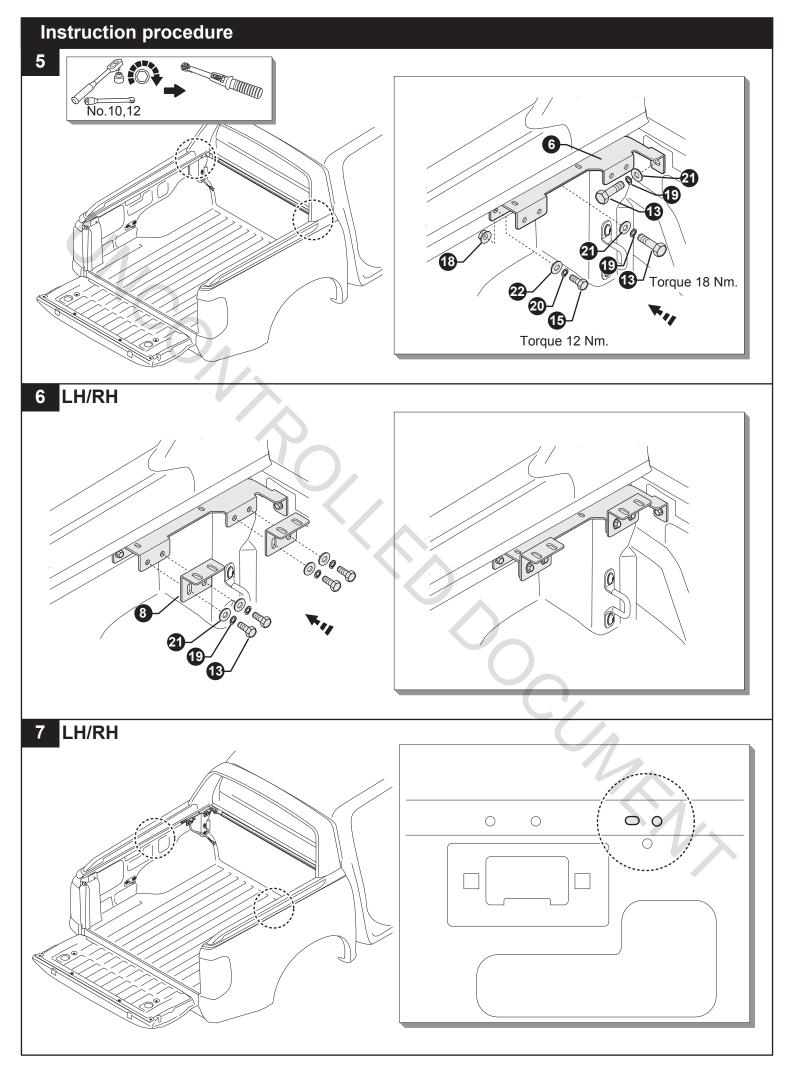

* + (66 38) 468 008 ext 2001

<u>info@maxliner.com</u> 700/135 Moo 5, Amata Nakorn, Klongtumru, Muang Chonburi, 20000 Thailand

#### EUROPE OFFICE

- + 31 (0) 850 201 887
- infoEurope@vandapac.com
- Aphroditestraat 1, 5074TW Tilburg, Netherlands Chamber of Commerce : 71512799 VAT identification number : NL858744272801

#### AUSTRALIA/OCEANIA OFFICE

- + 61 1800 592 192
- sales@maxliner.com.au
- A 2 Dexter Drive Epping 3076 Australia









#### **Caution for installation**

Read this mounting manual carefully, before your start the installation.

- 1. Area where to install product should be clean.
- 2. During installation, person who installed should take off any ornaments.
- 3. Wear the protective eyewear before installation.



# Instruction procedure





### Instruction procedure





















# Instruction procedure 27 27.1 27.2 ~ 3 mm. 27.1 ~ 3 mm. ~ 3 mm. ~ 3 mm. -Truck 27.1 27.2 Truck -28 Silicone 28.1 (Non supply) Silicone Silicone 28.1 HAM 28.1 28.2 28.2 28.3 Silicone ~