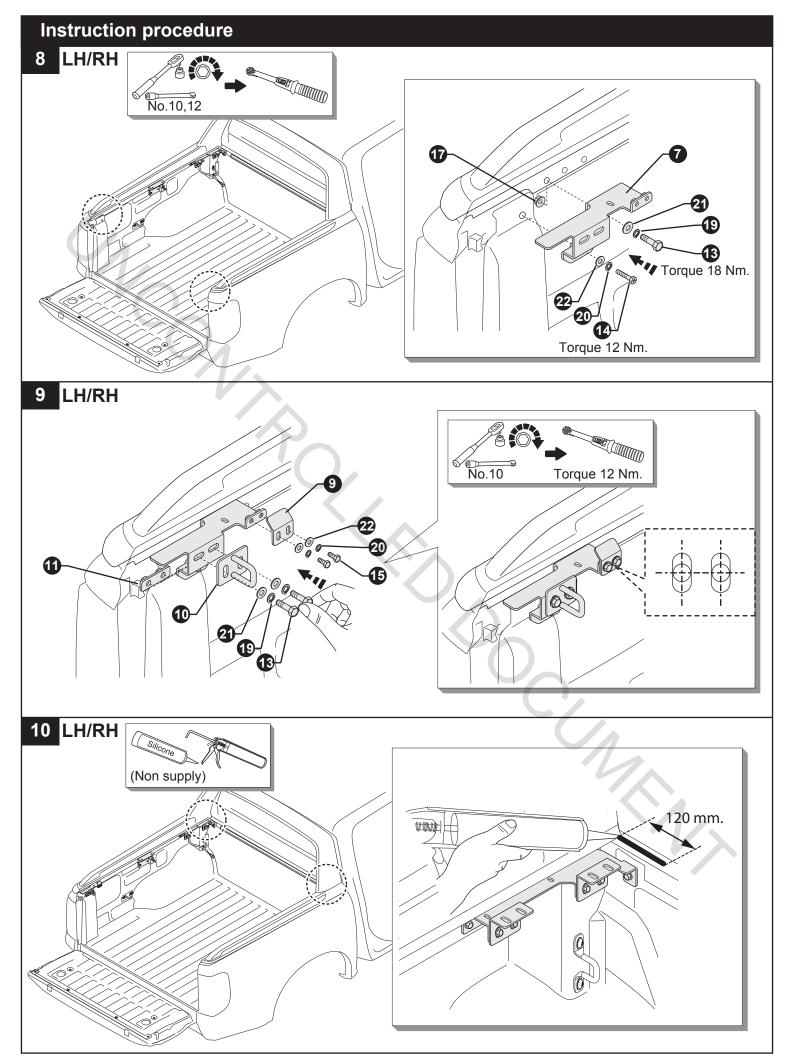

(66 38) 468 008 ext 2001

<u>info@maxliner.com</u> 700/135 Moo 5, Amata Nakorn, Klongtumru, Muang Chonburi, 20000 Thailand

#### EUROPE OFFICE

- + 31 (0) 850 201 887
- infoEurope@vandapac.com
- Aphroditestraat 1, 5074TW Tilburg, Netherlands Chamber of Commerce : 71512799 VAT identification number : NL858744272801

#### AUSTRALIA/OCEANIA OFFICE

- + 61 1800 592 192
- sales@maxliner.com.au
- A 2 Dexter Drive Epping 3076 Australia









#### **Caution for installation**

Read this mounting manual carefully, before your start the installation.

- 1. Area where to install product should be clean.
- 2. During installation, person who installed should take off any ornaments.
- 3. Wear the protective eyewear before installation.



# Instruction procedure





### Instruction procedure





















# Instruction procedure 27 27.1 27.2 ~ 3 mm. 27.1 ~ 3 mm. ~ 3 mm. ~ 3 mm. -Truck 27.1 27.2 Truck -28 Silicone 28.1 (Non supply) Silicone Silicone 28.1 HAM 28.1 28.2 28.2 28.3 Silicone ~