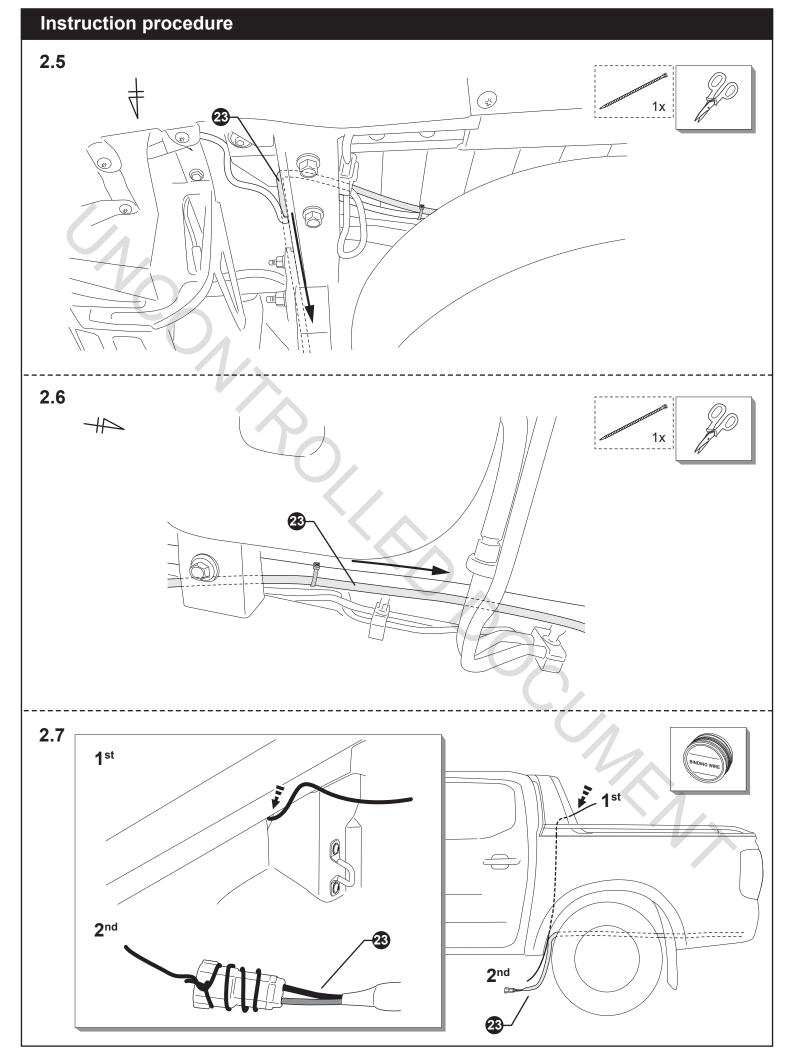

tact us**



**THAILAND OFFICE** + (66 38) 468 008 ext 2001

<u>info@maxliner.com</u> 700/135 Moo 5, Amata Nakorn, Klongtumru, Muang Chonburi, 20000 Thailand

#### EUROPE OFFICE

- + 31 (0) 850 201 887
- infoEurope@vandapac.com
- Aphroditestraat 1, 5074TW Tilburg, Netherlands Chamber of Commerce : 71512799 VAT identification number : NL858744272801

#### AUSTRALIA/OCEANIA OFFICE

- + 61 1800 592 192
- sales@maxliner.com.au
- A 2 Dexter Drive Epping 3076 Australia









#### **Caution for installation**

Read this mounting manual carefully, before your start the installation.

- 1. Area where to install product should be clean.
- 2. During installation, person who installed should take off any ornaments.
- 3. Wear the protective eyewear before installation.



# Instruction procedure





### Instruction procedure





















# Instruction procedure 27 27.1 27.2 ~ 3 mm. 27.1 ~ 3 mm. ~ 3 mm. ~ 3 mm. -Truck 27.1 27.2 Truck -28 Silicone 28.1 (Non supply) Silicone Silicone 28.1 HAM 28.1 28.2 28.2 28.3 Silicone ~