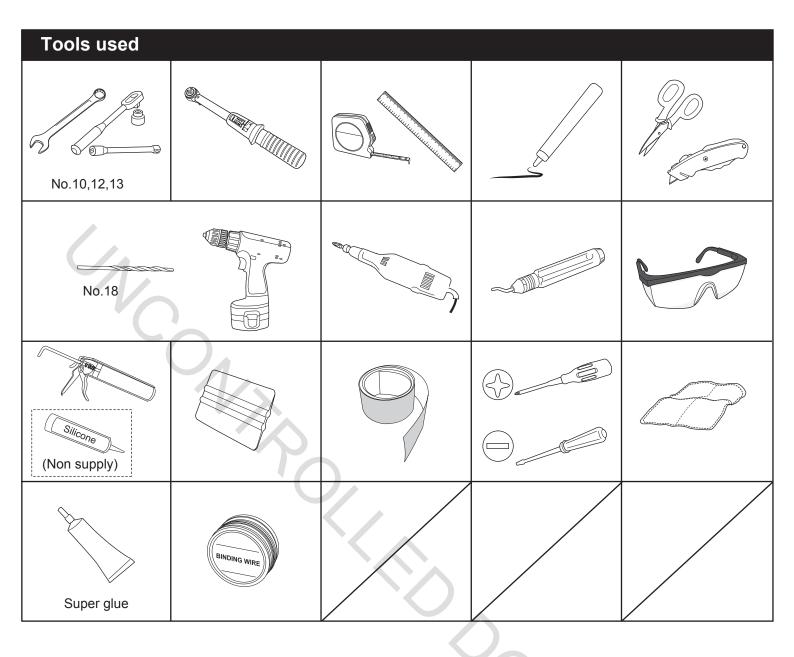

#### **Caution for installation**

Read this mounting manual carefully, before your start the installation.

- 1. Area where to install product should be clean.
- 2. During installation, person who installed should take off any ornaments.
- 3. Wear the protective eyewear before installation.