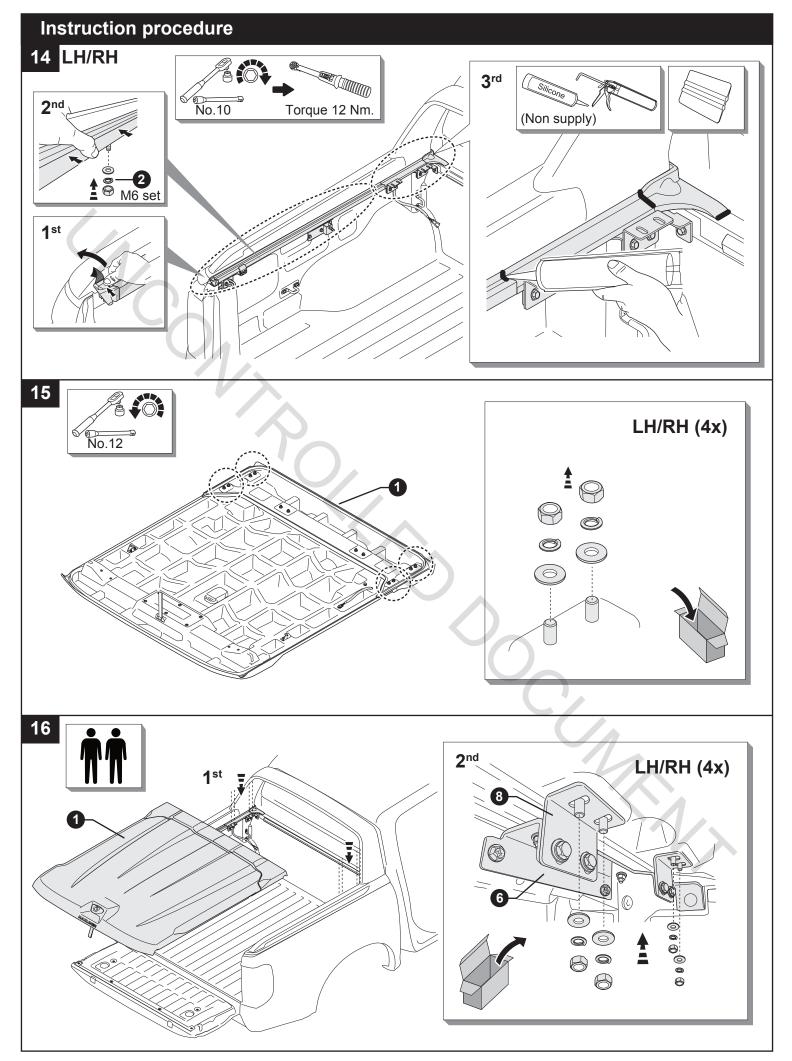

38) 468 008 ext 2001

<u>info@maxliner.com</u> 700/135 Moo 5, Amata Nakorn, Klongtumru, Muang Chonburi, 20000 Thailand

#### EUROPE OFFICE

- + 31 (0) 850 201 887
- infoEurope@vandapac.com
- Aphroditestraat 1, 5074TW Tilburg, Netherlands Chamber of Commerce : 71512799 VAT identification number : NL858744272801

#### AUSTRALIA/OCEANIA OFFICE

- + 61 1800 592 192
- sales@maxliner.com.au
- A 2 Dexter Drive Epping 3076 Australia









#### **Caution for installation**

Read this mounting manual carefully, before your start the installation.

- 1. Area where to install product should be clean.
- 2. During installation, person who installed should take off any ornaments.
- 3. Wear the protective eyewear before installation.



# Instruction procedure





### Instruction procedure





















# Instruction procedure 27 27.1 27.2 ~ 3 mm. 27.1 ~ 3 mm. ~ 3 mm. ~ 3 mm. -Truck 27.1 27.2 Truck -28 Silicone 28.1 (Non supply) Silicone Silicone 28.1 HAM 28.1 28.2 28.2 28.3 Silicone ~