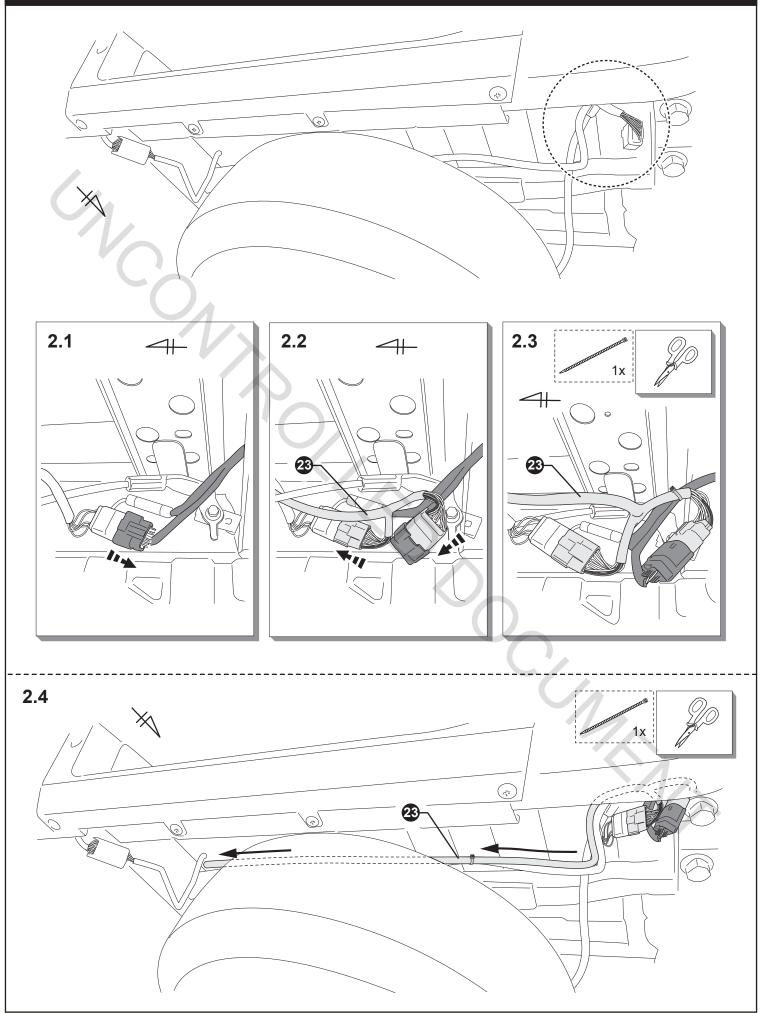

ontact us**



**THAILAND OFFICE** + (66 38) 468 008 ext 2001

<u>info@maxliner.com</u> 700/135 Moo 5, Amata Nakorn, Klongtumru, Muang Chonburi, 20000 Thailand

#### EUROPE OFFICE

- + 31 (0) 850 201 887
- infoEurope@vandapac.com
- Aphroditestraat 1, 5074TW Tilburg, Netherlands Chamber of Commerce : 71512799 VAT identification number : NL858744272801

#### AUSTRALIA/OCEANIA OFFICE

- + 61 1800 592 192
- sales@maxliner.com.au
- A 2 Dexter Drive Epping 3076 Australia









#### **Caution for installation**

Read this mounting manual carefully, before your start the installation.

- 1. Area where to install product should be clean.
- 2. During installation, person who installed should take off any ornaments.
- 3. Wear the protective eyewear before installation.



# Instruction procedure





### Instruction procedure





















# Instruction procedure 27 27.1 27.2 ~ 3 mm. 27.1 ~ 3 mm. ~ 3 mm. ~ 3 mm. -Truck 27.1 27.2 Truck -28 Silicone 28.1 (Non supply) Silicone Silicone 28.1 HAM 28.1 28.2 28.2 28.3 Silicone ~