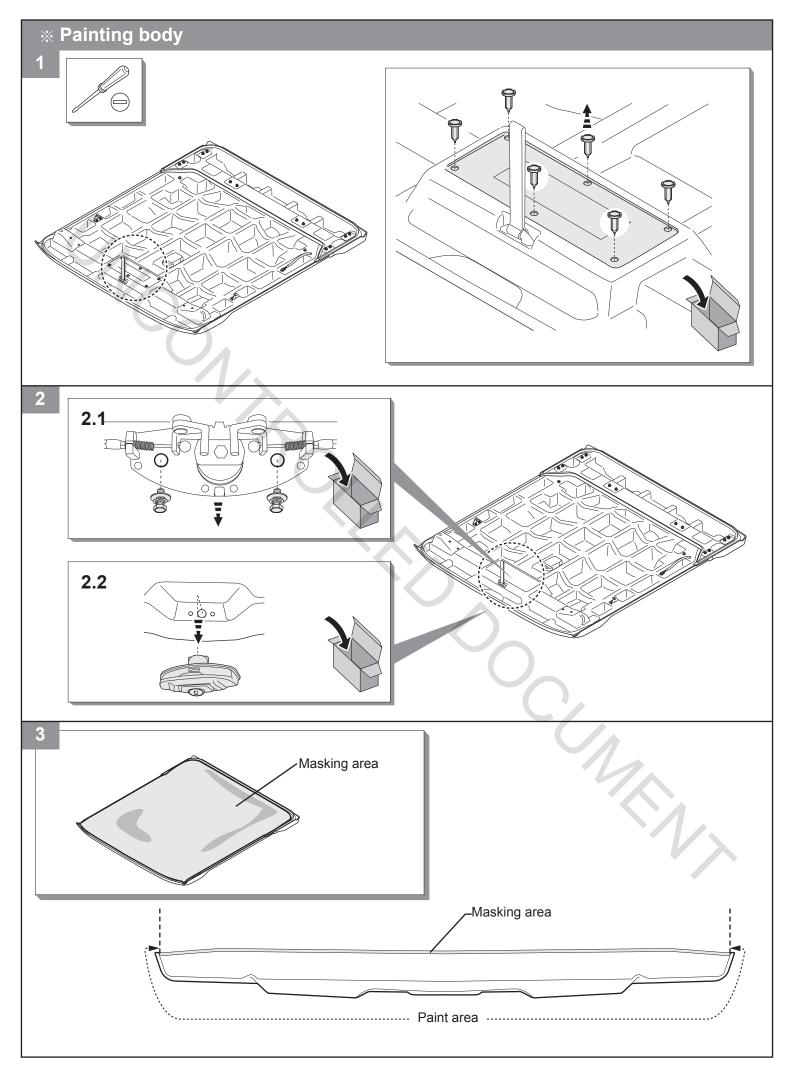

traat 1, 5074TW Tilburg, Netherlands Chamber of Commerce : 71512799 VAT identification number : NL858744272801

#### AUSTRALIA/OCEANIA OFFICE

- + 61 1800 592 192
- sales@maxliner.com.au
- A 2 Dexter Drive Epping 3076 Australia









#### **Caution for installation**

Read this mounting manual carefully, before your start the installation.

- 1. Area where to install product should be clean.
- 2. During installation, person who installed should take off any ornaments.
- 3. Wear the protective eyewear before installation.



# Instruction procedure





### Instruction procedure





















# Instruction procedure 27 27.1 27.2 ~ 3 mm. 27.1 ~ 3 mm. ~ 3 mm. ~ 3 mm. -Truck 27.1 27.2 Truck -28 Silicone 28.1 (Non supply) Silicone Silicone 28.1 HAM 28.1 28.2 28.2 28.3 Silicone ~