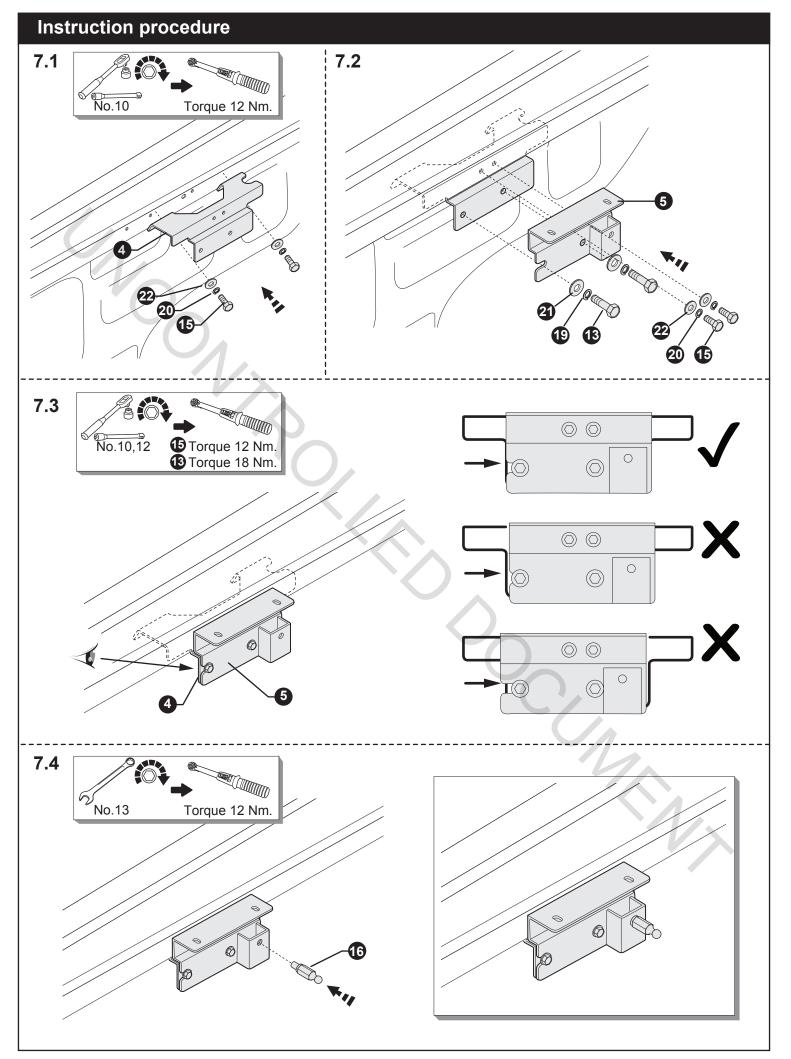

+ (66 38) 468 008 ext 2001

<u>info@maxliner.com</u> 700/135 Moo 5, Amata Nakorn, Klongtumru, Muang Chonburi, 20000 Thailand

#### EUROPE OFFICE

- + 31 (0) 850 201 887
- infoEurope@vandapac.com
- Aphroditestraat 1, 5074TW Tilburg, Netherlands Chamber of Commerce : 71512799 VAT identification number : NL858744272801

#### AUSTRALIA/OCEANIA OFFICE

- + 61 1800 592 192
- sales@maxliner.com.au
- A 2 Dexter Drive Epping 3076 Australia









#### **Caution for installation**

Read this mounting manual carefully, before your start the installation.

- 1. Area where to install product should be clean.
- 2. During installation, person who installed should take off any ornaments.
- 3. Wear the protective eyewear before installation.



# Instruction procedure





### Instruction procedure





















# Instruction procedure 27 27.1 27.2 ~ 3 mm. 27.1 ~ 3 mm. ~ 3 mm. ~ 3 mm. -Truck 27.1 27.2 Truck -28 Silicone 28.1 (Non supply) Silicone Silicone 28.1 HAM 28.1 28.2 28.2 28.3 Silicone ~