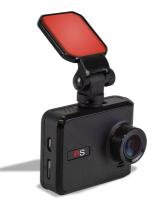

## PARKSAFE AUTOMOTIVE LIMITED Product Specification Sheet

PRODUCT CODE

**PSV126** 

**1080P Dash Camera** With 2.0" TFT LCD

Dimensions: H: 47mm L: 73mm W: 25mm

## SPECIFICATION

Resolution: 1920 x 1080 @ 25 F.P.S Lens: 4 Glass F2.0 Viewing angle: 120° SD Support: MicroSD up to 32Gb I.R lighting: No G.P.S : No Microphone: Yes Speaker: Yes Battery: Rechargeable 180mAh Li-Battery Max. working time (battery): 15 Mins. USB Interface: USB 2.0 (Windows/MAC) Still image format: JPEG Video format: .MOV Stamp: Date & Time Specification

## **BOX CONTENTS**

Dash Camera, 16Gb Micro SD card, Sticky pad mounting, Car charger with 3.4m Cable, USB Reader and instructions

E. & OE. Specifications Subject to Change Without Notice

**Features:** 

**Parking Monitor** 