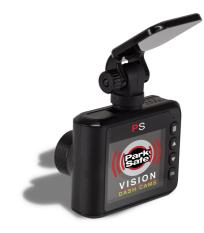

## PARKSAFE AUTOMOTIVE LIMITED Product Specification Sheet

PRODUCT CODE

**PSV126** 

**1080P Dash Camera** With 2.0" TFT LCD

Dimensions: H: 47mm L: 73mm W: 25mm

## SPECIFICATION

Resolution: 1920 x 1080 @ 25 F.P.S Lens: 4 Glass F2.0 Viewing angle: 120° SD Support: MicroSD up to 32Gb I.R lighting: No G.P.S : No Microphone: Yes Speaker: Yes Battery: Rechargeable 180mAh Li-Battery Max. working time (battery): 15 Mins. USB Interface: USB 2.0 (Windows/MAC) Still image format: JPEG Video format: .MOV Stamp: Date & Time Specification

## **BOX CONTENTS**

Dash Camera, 16Gb Micro SD card, Sticky pad mounting, Car charger with 3.4m Cable, USB Reader and instructions

E. & OE. Specifications Subject to Change Without Notice

**Features:** 

**Parking Monitor** 