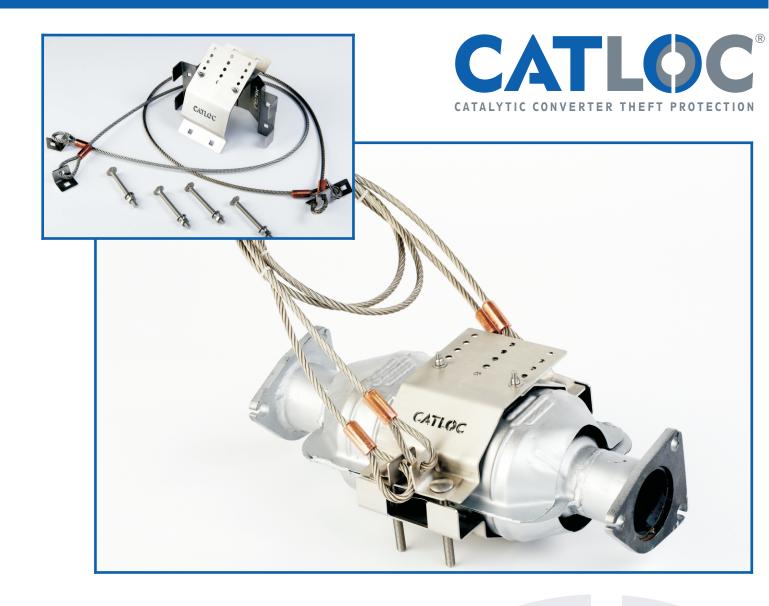

## **FEATURES**

- Innovative adjustable design fits round and clamshell style catalytic converters.
- · Protective system for the catalytic converter or particulate filter.
- Marine grade stainless steel for strength and durability.
- · High security anti-tamper fixings.
- Two high tensile stainless steel securing cables.
- Catloc ISR® security marking and registration kit with window warning stickers.
- Full fitting instructions.

## **APPLICATION**

• Fits vehicles with a catalytic converter or particulate filter up to 8 inches (203mm) wide and 6 inches (152mm) tall or 23 inches (585mm) in circumference.