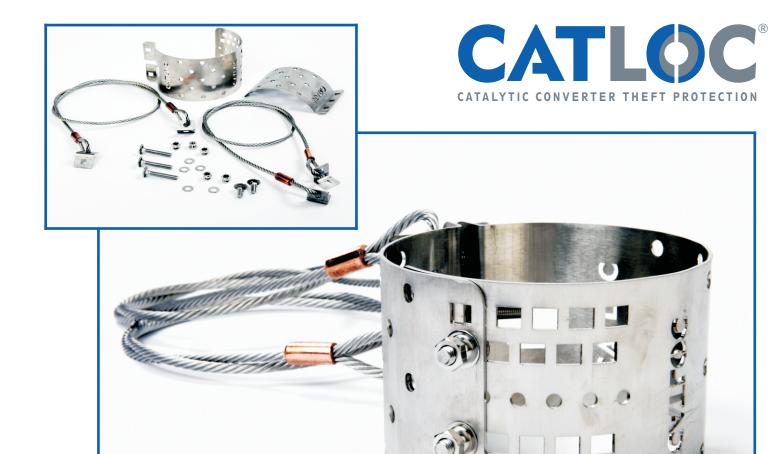

## UNIVERSAL PROTECTION: CATLOC 1002/1002XL

## **FEATURES**

- Innovative adjustable design fits round style catalytic converters.
- Protective system for the catalytic converter or particulate filter.
- Marine grade stainless steel for strength and durability.
- · High security anti-tamper fixings.
- Two high tensile stainless steel securing cables.
- Catloc ISR® security marking and registration kit with window warning stickers.
- Full fitting instructions.

## **APPLICATION**

- **1002**: Fits vehicles with a catalytic converter or particulate with a circumference between 16 inches (406mm) and 20 inches (508mm).
- **1002XL:** Fits vehicles with a catalytic converter or particulate with a circumference between 19.5 inches (495mm) and 24 inches (609mm).