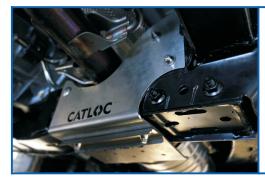

**FINAL CHECK and PERMANENT FIX:** \*image taken facing front of the vehicle Check that all of the components are correctly installed to the vehicle as per instructed. Once confirmed, use \* **Permanent Fix Method** on all nut fixings.