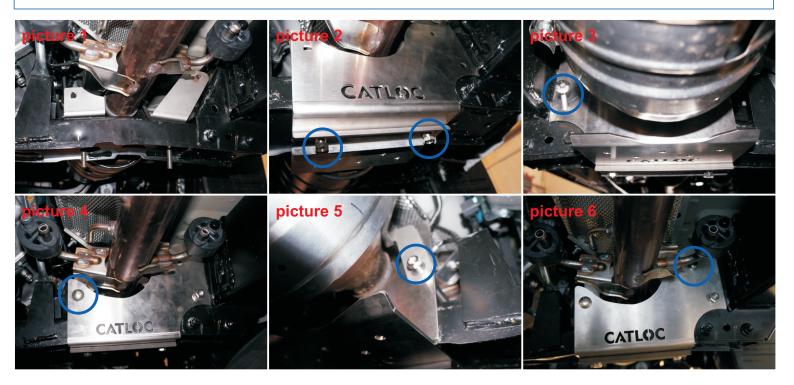

#### **PICTURE 1:** \*image taken facing front of the vehicle

Place both small and large mounting brackets onto the vehicle's cross member as shown. Ensure large fixing bracket sits on the right. When correctly in position, the attached bolts will locate through existing holes in cross member.

#### PICTURE 2: \*image taken facing front of the vehicle

Locate angled protection plate. Both fixing holes should align with the mounting bracket bolt threads. pass thread through the holes and loosely fit washer and shear nut.

# PICTURE 3: \*image taken facing rear of the vehicle

Slide the flat protection plate into position against the cross member. Locate one M8x110mm coach bolt through the lower left hand side fixing hole as shown. Pass the thread through the angled protection plate and fit washer and shear nut.

## PICTURE 4: \*image taken facing front of the vehicle

Insert a second M8x110mm coach bolt, through the top left fixing hole as shown. Ensure thread faces the front of the vehicle, and must be inserted through reinforcing tube on small mounting bracket.

# PICTURE 5: \*image taken facing rear of the vehicle

Position the top 'U' protection plate over bolt thread and fit washer and shear nut.

#### PICTURE 6: \*image taken facing front of the vehicle

With all bolts in position, locate the remaining M8x110mm coach bolt through the second fixing position on 'U' plate. Ensure the bolt thread passes through the mounting bracket and angled protection plate. Fit washer and shear nut.