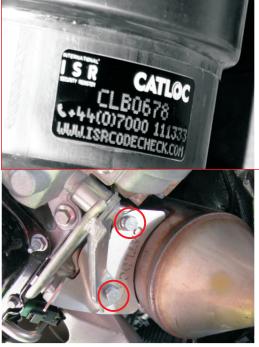

## **IMPORTANT - Marking and Registration Process**

This product is supplied wit the CATLOC ISR catalytic converter marking and registration system. This is an integral part of the complete anti-theft solution and your catalytic converter should be marked and registered as part of this full installation process (instructions can be found inside the CATLOC ISR pack)

## **1. Fit Catalytic Converter Protection Plate**

Remove two M8 bolts on the catalytic converter mounting bracket. Lever bracket arm to allow CATLOC Protection Plate to slide between and replace original bolts with the 2x security shear bolts and washers as illustrated.

Use \* Permanent Fix Method on shear bolts once fitted.