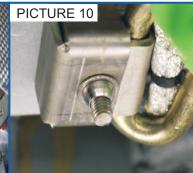

**STEP 5.** (Picture 9 & Picture 10)
Before tightening bolts position clamp along catalytic converter so that there is a little play on the chain (Picture 9).

Check fitment and \*Permanent fix all nut fixings (Picture 10)