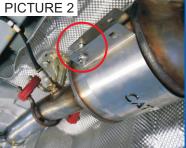

### STEP 1. (Picture 1 & Picture 2)

Locate large clamp over the rear catalytic converter (Picture 1).

Insert M8x30mm carriage bolt through the rear fixing hole of the clamp. Fit washer and security shear nut. (picture 2).