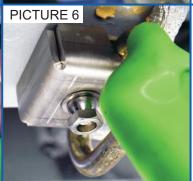

#### STEP 3. (Picture 5 & Picture 6)

Fit chain end bracket to the end link (twisted) of the chain and locate over bolt thread as shown (Picture 5).

Locate securing bracket over the chain end bracket and fit washer and security shear nut (Picture 6).