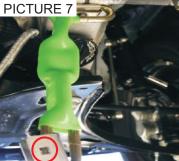

#### STEP 4. (Picture 7 & Picture 8)

With chain in place, fit remaining chain end bracket through the free end of chain. Insert M8x55mm carriage bolt through the square hole in bracket, (Picture 7).

Locate chain end bracket on top of remaining fixing hole in clamp. Insert bolt thread through hole and fit washer and security shear nut (Picture 8).