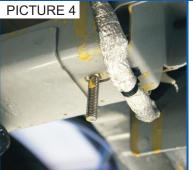

#### STEP 2. (Picture 3 & Picture 4)

Locate bolt bracket through the side channel in the chassis so that bolt thread drops through the hole circled (Picture 3).

Ensure bracket sits flat and locate towards rear of hole as shown (Picture 4).