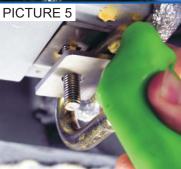

#### STEP 3. (Picture 5 & Picture 6)

Fit chain end bracket to the end link (twisted) of the chain and locate over bolt thread as shown (Picture 5).

Locate securing bracket over the chain end bracket and fit washer and security shear nut (Picture 6).