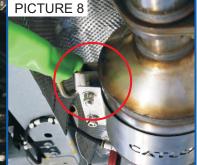

#### STEP 4. (Picture 7 & Picture 8)

With chain in place, fit remaining chain end bracket through the free end of chain. Insert M8x55mm carriage bolt through the square hole in bracket, (Picture 7).

Locate chain end bracket on top of remaining fixing hole in clamp. Insert bolt thread through hole and fit washer and security shear nut (Picture 8).