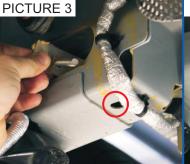

#### STEP 2. (Picture 3 & Picture 4)

Locate bolt bracket through the side channel in the chassis so that bolt thread drops through the hole circled (Picture 3).

Ensure bracket sits flat and locate towards rear of hole as shown (Picture 4).