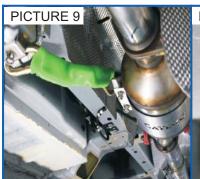

**STEP 5.** (Picture 9 & Picture 10)
Before tightening bolts position clamp along catalytic converter so that there is a little play on the chain (Picture 9).

Check fitment and \*Permanent fix all nut fixings (Picture 10)