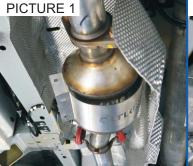

### STEP 1. (Picture 1 & Picture 2)

Locate large clamp over the rear catalytic converter (Picture 1).

Insert M8x30mm carriage bolt through the rear fixing hole of the clamp. Fit washer and security shear nut. (picture 2).